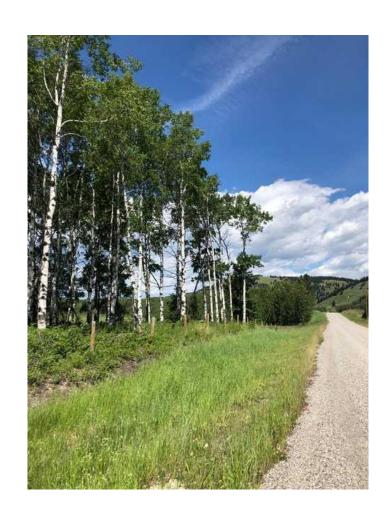

#### \$650,000

0 Bedroom, 0.00 Bathroom, Land on 8.48 Acres

NONE, Rural Rocky View County, Alberta

This amazing property is 8.48 Acres, located just West of Cochrane and awaiting you to build the Home of your Dreams. Private location and such incredible scenery. The land is FILLED with wildflowers, wild roses and even wild raspberries - see the summer photos taken from the entrance to the property of this beautiful treed parcel. The gravel road photo is the road leading to the land with the Wildcat Hills in view to the North. This property has a brand New

Water Well, with the approach just put in and is ready for you to build! Just minutes from Ghost Station with incredible views from all angles. Take the scenic drive and check out this property today!