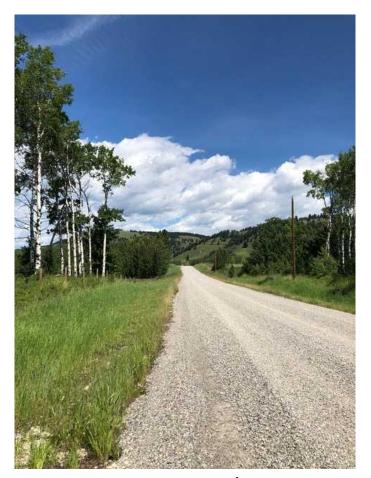

#### \$650,000

0 Bedroom, 0.00 Bathroom, Land on 8.48 Acres

NONE, Rural Rocky View County, Alberta

This amazing property is 8.48 Acres, located just West of Cochrane and awaiting you to build the Home of your Dreams. Private location and such incredible scenery. The land is FILLED with wildflowers, wild roses and even wild raspberries - see the summer photos taken from the entrance to the property of this beautiful treed parcel. The gravel road photo is the road leading to the land with the Wildcat Hills in view to the North. This property has a brand New

Water Well, with the approach just put in and is ready for you to build! Just minutes from Ghost Station with incredible views from all angles. Take the scenic drive and check out this property today!