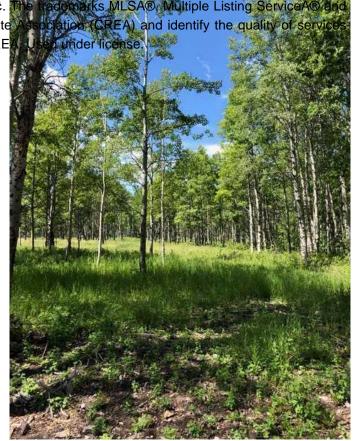

#### \$650,000

0 Bedroom, 0.00 Bathroom, Land on 8.48 Acres

NONE, Rural Rocky View County, Alberta

This amazing property is 8.48 Acres, located just West of Cochrane and awaiting you to build the Home of your Dreams. Private location and such incredible scenery. The land is FILLED with wildflowers, wild roses and even wild raspberries - see the summer photos taken from the entrance to the property of this beautiful treed parcel. The gravel road photo is the road leading to the land with the Wildcat Hills in view to the North. This property has a brand New

Water Well, with the approach just put in and is ready for you to build! Just minutes from Ghost Station with incredible views from all angles. Take the scenic drive and check out this property today!