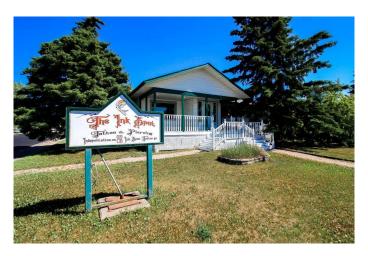

# \$300,000 - 10215 102 Street, Grande Prairie

MLS® #A2212740

#### \$300,000

0 Bedroom, 0.00 Bathroom, Commercial on 0.00 Acres

Central Business District., Grande Prairie, Alberta

**Exceptional Value in a Prime Commercial** Location! Looking to launch or grow your business in a high-visibility area? This versatile commercial building on 102nd Street in Grande Prairie is your opportunity to stand out. Perfectly positioned across from beautiful Muskoseepi Park, this property offers fantastic exposure, steady foot and vehicle traffic, and unbeatable convenience. The main level is thoughtfully laid out with multiple rooms and flexible spaces, including reception areas at both the front and rear entrancesâ€"ideal for customer flow and business operations. You'II also find display areas, waiting zones, and a bathroom, creating a welcoming and functional environment for clients and staff. The layout is easily adaptable, making it possible to operate multiple businesses under one roof. Downstairs, the basement adds even more usable space, featuring additional rooms, a second bathroom, and laundry facilities. Plus, it provides easy access beneath the main floorâ€"perfect for customizing utilities or infrastructure to suit your business needs. With plenty of on-site parking and prime street frontage, this location is ideal for a wide range of businesses. Opportunities like this are rareâ€"don't miss your chance to secure a high-impact space in a sought-after area. Book your private tour today with your favorite agent and bring your vision to life!