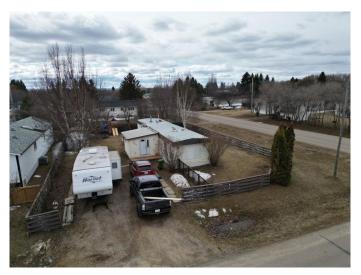

# \$145,000

3 Bedroom, 2.00 Bathroom, 1,116 sqft Residential on 0.21 Acres

NONE, La Crete, Alberta

This very affordable and sought-after property offers excellent value with a 14 wide home with addition, featuring 3 bedrooms and 2 full bathrooms. While not brand new, the home is clean, functional, and move-in ready, with a spacious entrance, lots of kitchen cabinetry, and an open flow into the dining/living area. The layout includes two bedrooms and a full bath at one end, with a private master bedroom and full ensuite at the other. Situated on a generously sized, fenced yard with plenty of parking space, this property also presents great potential for placing a newer home in the future. Priced to sellâ€"opportunities like this don't last long. Call today to book your showing!

#### **Exterior**

Exterior Features Fire Pit, Garden, Lighting, Private Yard, Rain Gutters

Lot Description Back Lane, Back Yard, City Lot, Few Trees, Garden, Landscaped, Lawn

Roof Metal

Construction Wood Frame, Metal Siding