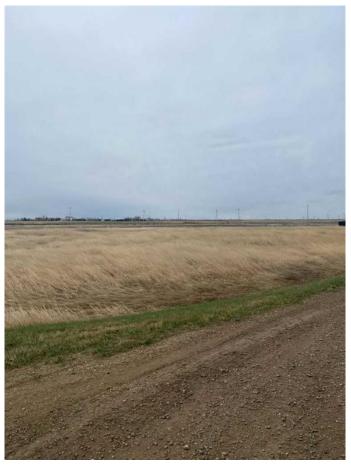

### \$54,250

0 Bedroom, 0.00 Bathroom, Land on 2.17 Acres

NONE, Rural Newell, County of, Alberta

Multiple lots for sale at Jackson Subdivision conveniently located just west of the City of Brooks on Cassils Road. There are a variety parcel sizes ranging from 1.25 acres upt to 5.60 acres to satisfy your building and lot requirements as well as your budget. So, if you are looking to start your business, relocate your business or just have a hobby shop, this is the ideal location. For more information call today and GET MOVING IN THE RIGHT DIRECTION!