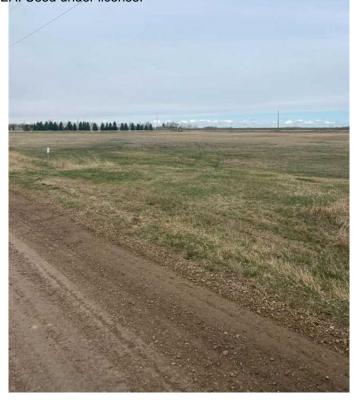

### \$54,250

0 Bedroom, 0.00 Bathroom, Land on 2.17 Acres

NONE, Rural Newell, County of, Alberta

Multiple lots for sale at Jackson Subdivision conveniently located just west of the City of Brooks on Cassils Road. There are a variety parcel sizes ranging from 1.25 acres upt to 5.60 acres to satisfy your building and lot requirements as well as your budget. So, if you are looking to start your business, relocate your business or just have a hobby shop, this is the ideal location. For more information call today and GET MOVING IN THE RIGHT DIRECTION!