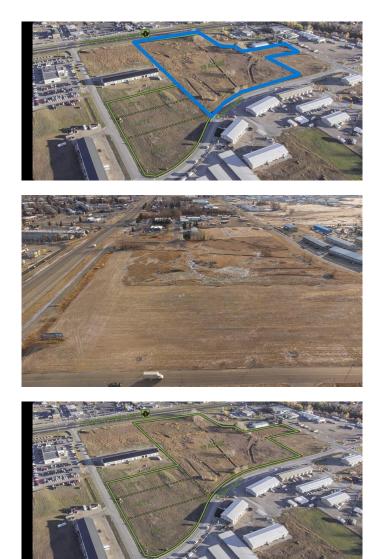

#### \$4,127,750

0 Bedroom, 0.00 Bathroom, Commercial on 15.01 Acres

Orchard Business Park, Strathmore, Alberta

Introducing 4 separate lots available for development. 201 Canal BLVD is the largest at 15.01 acres. (LOT 7 IS 1.38 AC; LOTS 5 AND 6 are each 1.36 AC). Flexible Development Lands in Strathmore For Sale in Canal Crossing Strathmore with direct access to the Trans-Canada Highway. HIGH VISIBILITY. Located just 40 km East of Calgary, easy access to large city facilities. Zoned for Highway commercial, there are many permitted uses (NOTE: childcare facilities are not accepted under the By Laws). Strathmore is slated for heavy growth over the next few years. Major developments are coming to the area (de Havilland/CGC/Phyto Organix Foods). 45 km from YYC International Airport.