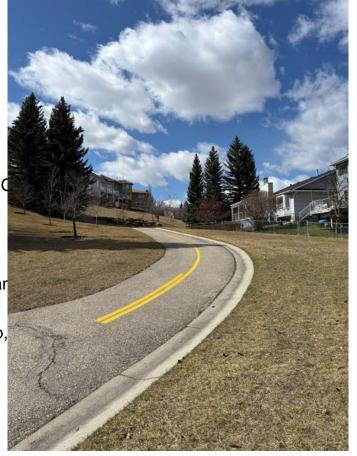

## \$925,000

4 Bedroom, 4.00 Bathroom, 2,515 sqft Residential on 0.10 Acres

Christie Park, Calgary, Alberta

This is your opportunity to own a wonderful home in the highly desirable community of Christie Park. Perfectly located, this property backs onto a children's park and a scenic bike pathway system, offering privacy, green space, and outdoor enjoyment right from your backyard. It's also just a five-minute walk to the LRT station, making commuting easy and convenient. With four large bedrooms and four bathrooms, this home is ideal for a growing or multigenerational family. Step inside to a bright, open floor plan with expansive windows that flood the space with natural sunlight. The grand entryway features in-floor heating, while beautiful hardwood flooring through the living room and dining room and up the stairs. The spacious family room is warm and inviting, centered around a charming wood-burning fireplace and showcasing a full wall of windows that offer lovely views of the park and green space. Elegant French doors lead to a formal dining area that can also serve as a flexible living space. The large kitchen is a chef's delight, complete with stainless steel appliances, including gas cooktop & plenty of cupboard and counter space, and an adjoining breakfast nook with patio doors that open to a generous deck featuring a gas BBQ line and peaceful views. An updated main floor half bath and access to the double attached garage add extra convenience. Upstairs, you'II find three generously sized bedrooms. The primary suite overlooks the

#### **Exterior**

Exterior Features Balcony, BBQ gas line, Playground

Lot Description Back Yard, Backs on to Park/Green Space, Landscaped, Fruit

Trees/Shrub(s), Greenbelt

Roof Asphalt Shingle

Construction Stucco, Wood Frame