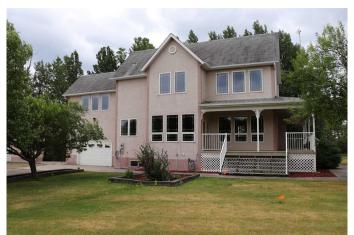

### \$600,000

3 Bedroom, 4.00 Bathroom, 2,283 sqft Residential on 2.87 Acres

NONE, Rural Yellowhead County, Alberta

Well groomed and maintained acreage 5 minutes west of Edson with a huge family home with attached and a detached garage. Comes with a large garden and chicken coup.

#### **Essential Information**

MLS® # A2212640 Price \$600,000

Bedrooms 3
Bathrooms 4.00

Full Baths 3 Half Baths 1

Square Footage 2,283 Acres 2.87 Year Built 1997

Type Residential

Sub-Type Detached

Style 2 Storey, Acreage with Resid

#### **Exterior**

Exterior Features Garden

Lot Description Back Yard, Corner Lot, Cul-De-Sac, Front Yard, Landscaped

Roof Asphalt Shingle

Construction Stucco, Wood Frame

Foundation Poured Concrete