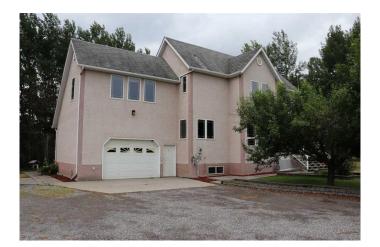

### \$600,000

3 Bedroom, 4.00 Bathroom, 2,283 sqft Residential on 2.87 Acres

NONE, Rural Yellowhead County, Alberta

Well groomed and maintained acreage 5 minutes west of Edson with a huge family home with attached and a detached garage. Comes with a large garden and chicken coup.

#### **Essential Information**

MLS® # A2212640 Price \$600,000

Bedrooms 3
Bathrooms 4.00

Full Baths 3 Half Baths 1

Square Footage 2,283 Acres 2.87 Year Built 1997

Type Residential

Sub-Type Detached

Style 2 Storey, Acreage with Resid

#### **Exterior**

Exterior Features Garden

Lot Description Back Yard, Corner Lot, Cul-De-Sac, Front Yard, Landscaped

Roof Asphalt Shingle

Construction Stucco, Wood Frame

Foundation Poured Concrete