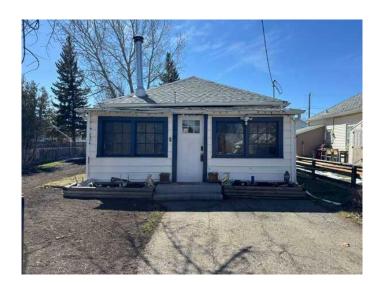

## \$150,000

1 Bedroom, 1.00 Bathroom, 800 sqft Residential on 0.16 Acres

NONE, Pincher Creek, Alberta

If you're a skilled contractor, this could be the perfect project for you! This little home needs some work, but it also has a lot to offer. The sewer lines on the property and the plumbing to the bathroom have already been redone. A section in the kitchen still needs repair. The flooring, bathroom, and electrical panel have been updated. The property also features a great location, a huge lot, and alley access. Contact your REALTOR® today for more information!

#### **Exterior**

Exterior Features Private Yard

Lot Description Back Lane, Back Yard, Few Trees

Roof Asphalt Shingle

Construction Vinyl Siding, Wood Siding

Foundation Other