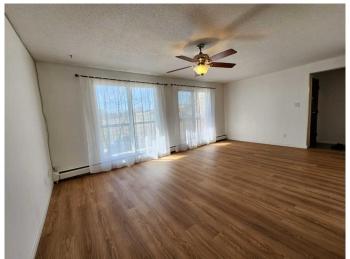

# \$219,900

2 Bedroom, 1.00 Bathroom, 838 sqft Residential on 0.00 Acres

Huntington Hills, Calgary, Alberta

Good starter home or investment property. Steps away from John Diefenbaker Senior High and walking distance to Superstore and public transits. Welcome to this newly renovated 2nd floor 2-bedrooms apartment unit in popular Huntington Hills. It features new LVP flooring, new quartz countertop in the kitchen with new sink and faucet, and new paint, newer bedrooms windows (2024), and tile flooring in the kitchen and bathroom. It has 2 good size bedrooms, large walk in closet in master bedroom, front and back entrances, sunny south facing spacious open living and dining area, sliding door to oversized balcony with open view, and large functional storage room. The 2nd entrance on the back side leads to the assigned parking stall with an electrical plug-in, and many street parking. It closes to schools, shopping, restaurant, public transits, library and swimming pool, and easy access to major roads. \*\* 202 431B Huntsville Crescent NW \*\*

#### Interior

Interior Features Quartz Counters

Appliances Dishwasher, Refrigerator, Window Coverings, Electric Stove

Heating Baseboard

Cooling None