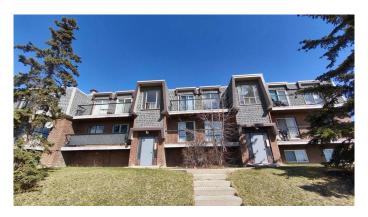

# \$219,900 - 202, 431b Huntsville Crescent Nw, Calgary

MLS® #A2212569

# \$219,900

2 Bedroom, 1.00 Bathroom, 838 sqft Residential on 0.00 Acres

Huntington Hills, Calgary, Alberta

Good starter home or investment property. Steps away from John Diefenbaker Senior High and walking distance to Superstore and public transits. Welcome to this newly renovated 2nd floor 2-bedrooms apartment unit in popular Huntington Hills. It features new LVP flooring, new quartz countertop in the kitchen with new sink and faucet, and new paint, newer bedrooms windows (2024), and tile flooring in the kitchen and bathroom. It has 2 good size bedrooms, large walk in closet in master bedroom, front and back entrances, sunny south facing spacious open living and dining area, sliding door to oversized balcony with open view, and large functional storage room. The 2nd entrance on the back side leads to the assigned parking stall with an electrical plug-in, and many street parking. It closes to schools, shopping, restaurant, public transits, library and swimming pool, and easy access to major roads. \*\* 202 431B Huntsville Crescent NW \*\*

# **Community Information**

Address 202, 431b Huntsville Crescent Nw

Subdivision Huntington Hills

City Calgary
County Calgary
Province Alberta
Postal Code T2K 4W3