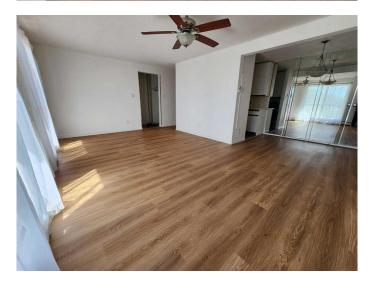

# \$219,900

2 Bedroom, 1.00 Bathroom, 838 sqft Residential on 0.00 Acres

Huntington Hills, Calgary, Alberta

Good starter home or investment property. Steps away from John Diefenbaker Senior High and walking distance to Superstore and public transits. Welcome to this newly renovated 2nd floor 2-bedrooms apartment unit in popular Huntington Hills. It features new LVP flooring, new quartz countertop in the kitchen with new sink and faucet, and new paint, newer bedrooms windows (2024), and tile flooring in the kitchen and bathroom. It has 2 good size bedrooms, large walk in closet in master bedroom, front and back entrances, sunny south facing spacious open living and dining area, sliding door to oversized balcony with open view, and large functional storage room. The 2nd entrance on the back side leads to the assigned parking stall with an electrical plug-in, and many street parking. It closes to schools, shopping, restaurant, public transits, library and swimming pool, and easy access to major roads. \*\* 202 431B Huntsville Crescent NW \*\*

#### Interior

Interior Features Quartz Counters

Appliances Dishwasher, Refrigerator, Window Coverings, Electric Stove

Heating Baseboard

Cooling None