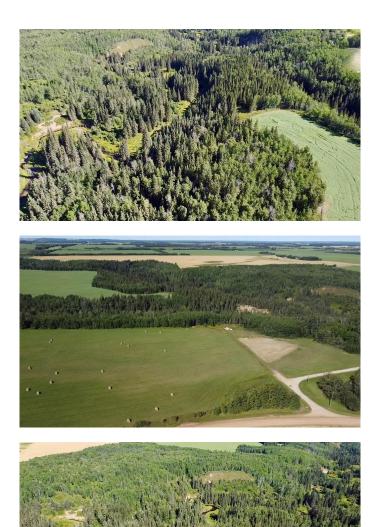

### \$250,000

0 Bedroom, 0.00 Bathroom, Land on 69.49 Acres

NONE, Rural Athabasca County, Alberta

PRIME LOCATION - 69.49 acres bordering town limits. Approximately 7 acres cultivated, remainder is the most amazing untouched terrain stretching across a large ravine with creek winding along the bottom of it. Many beautiful locations to choose from for a cabin getaway or year round home. This is a property you definitely need to walk to be able to appreciate all it has to offer. Price is plus gst.