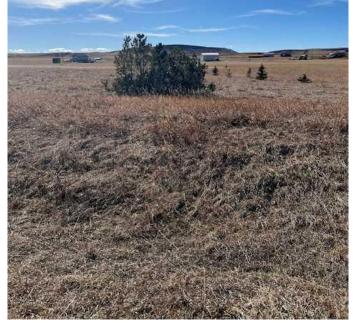

#### NONE, Stavely, Alberta

WOW! Looking to build your dream home in the country or a week-end retreat! Pine Coulee Ranch Estates ! Do you appreciate Mountain Views and Privacy is a priority, easy access to paved road is a must. Across from Pine Coulee Reservoir- 4.25 Acre parcel is located 10 miles SW of Nanton on Hwy 533 and approx. 1 mile West on Township Road 154. The Views are spectacular in all directions. Take a Drive and enjoy this beautiful community! Minutes to Stavley, 1 Hr to Calgary and I hr to Lethbridge. The lake is surrounded by farmland and ranch land. It is very popular with fishermen. The lake is also popular with water skiers, especially at the south end of the lake where it is the widest. Pine Coulee Reservoir is approximately 15min from Stavely. Take HWY 527 to Township Road 140. The average WATER depth is 15-25 feet, with a maximum depth of 35 feet. Great for Swimming, Boating + a Famous Fishing spot. Great opportunity and Value!

# Exterior

Lot Description Cleared, Few Trees, Views