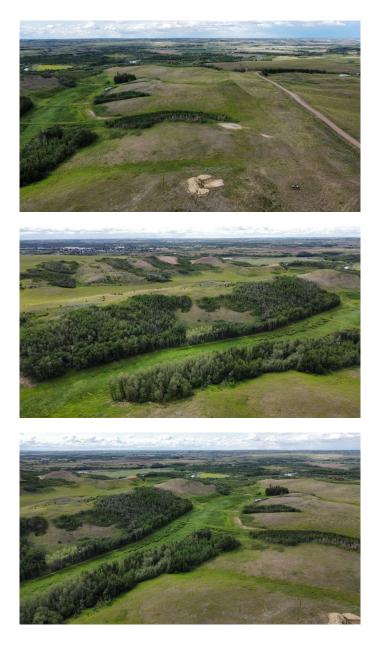

#### \$479,900

0 Bedroom, 0.00 Bathroom, Agri-Business on 0.00 Acres

NONE, Rural Flagstaff County, Alberta

Discover the freedom and beauty of prairie living on this stunning 175-acre parcel, located in the heart of Alberta's countryside near the welcoming town of Hardisty. With gently rolling hills, a charming little creek, and breathtaking views from horizon to horizon, this land is the ideal canvas for your homestead dreams. Fully fenced and versatile, approximately 60 acres offer potential for cropping or livestockâ€"whether you're planning to work the land yourself or generate passive income through custom farming. The rest of the property invites endless possibilities: grazing, recreation, or finding that perfect building site where you can watch both sunrise and sunset from your front porch. Hardisty is just a short drive away and offers convenient access to restaurants, a grocery store, and other small-town essentialsâ€"giving you the best of rural living with nearby amenities. Whether you're looking to farm, raise animals, or build your dream home in a picturesque setting, this land offers it all. Start building your future todayâ€"right here in Alberta's beautiful prairie country.