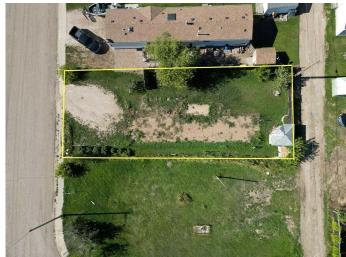

#### \$22,000

0 Bedroom, 0.00 Bathroom, Land on 0.10 Acres

NONE, Marshall, Saskatchewan

It's time to settle down with your own piece of land. Located in the village of Marshall this property is situated for a mobile home.

Located just 2 blocks from the school, 1 block from Main Street and just 15 minutes from Lloydminster. Town services include water and a Septic Tank on the property.

MLS® # A2212374

Price \$22,000

Bathrooms 0.00 Acres 0.10