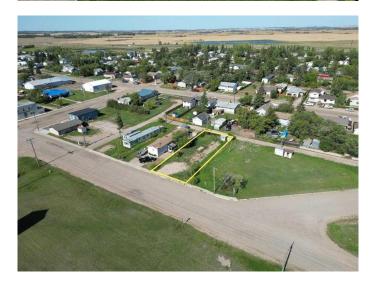

#### \$22,000

0 Bedroom, 0.00 Bathroom, Land on 0.10 Acres

NONE, Marshall, Saskatchewan

It's time to settle down with your own piece of land. Located in the village of Marshall this property is situated for a mobile home.

Located just 2 blocks from the school, 1 block from Main Street and just 15 minutes from Lloydminster. Town services include water and a Septic Tank on the property.

MLS® # A2212374

Price \$22,000

Bathrooms 0.00 Acres 0.10