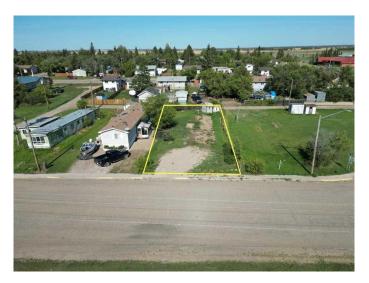

#### \$22,000

0 Bedroom, 0.00 Bathroom, Land on 0.10 Acres

NONE, Marshall, Saskatchewan

It's time to settle down with your own piece of land. Located in the village of Marshall this property is situated for a mobile home.

Located just 2 blocks from the school, 1 block from Main Street and just 15 minutes from Lloydminster. Town services include water and a Septic Tank on the property.

MLS® # A2212374

Price \$22,000

Bathrooms 0.00 Acres 0.10