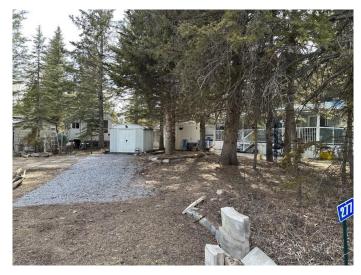

#### \$59,900

0 Bedroom, 0.00 Bathroom, Land on 0.06 Acres

Tall Timber, Rural Mountain View County, Alberta

Why Fight For A Campsite This or Any Summer! Enjoy your summers and weekends on your own beautifully treed RV lot that's just waiting for you to pull in and play and stay! Your whole family will love making memories at Tall Timber with its numerous recreational activities including an indoor swimming pool and hot tub, a frisbee golf course, playgrounds, parks with baseball, basketball, badminton and more. Situated on the banks of the RED DEER RIVER and just below the amazing Sundre Golf Course you can play in the water or enjoy the links! Sundre is the gateway to the Wild West Country so you can also enjoy guided horseback riding, mountain hiking or biking! Fishing, kayaking and river rafting are also options! You will never get bored when you choose to enjoy a staycation at your own place! Book an appointment to view this lovely lot and all the amenities the park offers!

### Exterior