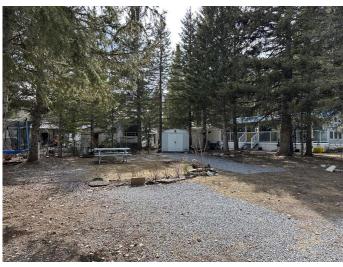

#### \$59,900

0 Bedroom, 0.00 Bathroom, Land on 0.06 Acres

Tall Timber, Rural Mountain View County, Alberta

Why Fight For A Campsite This or Any Summer! Enjoy your summers and weekends on your own beautifully treed RV lot that's just waiting for you to pull in and play and stay! Your whole family will love making memories at Tall Timber with its numerous recreational activities including an indoor swimming pool and hot tub, a frisbee golf course, playgrounds, parks with baseball, basketball, badminton and more. Situated on the banks of the RED DEER RIVER and just below the amazing Sundre Golf Course you can play in the water or enjoy the links! Sundre is the gateway to the Wild West Country so you can also enjoy guided horseback riding, mountain hiking or biking! Fishing, kayaking and river rafting are also options! You will never get bored when you choose to enjoy a staycation at your own place! Book an appointment to view this lovely lot and all the amenities the park offers!

### Exterior