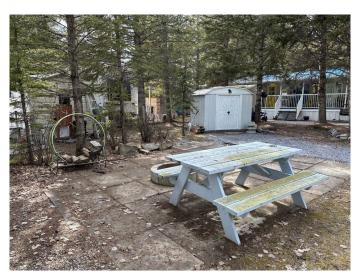

#### \$59,900

0 Bedroom, 0.00 Bathroom, Land on 0.06 Acres

Tall Timber, Rural Mountain View County, Alberta

Why Fight For A Campsite This or Any Summer! Enjoy your summers and weekends on your own beautifully treed RV lot that's just waiting for you to pull in and play and stay! Your whole family will love making memories at Tall Timber with its numerous recreational activities including an indoor swimming pool and hot tub, a frisbee golf course, playgrounds, parks with baseball, basketball, badminton and more. Situated on the banks of the RED DEER RIVER and just below the amazing Sundre Golf Course you can play in the water or enjoy the links! Sundre is the gateway to the Wild West Country so you can also enjoy guided horseback riding, mountain hiking or biking! Fishing, kayaking and river rafting are also options! You will never get bored when you choose to enjoy a staycation at your own place! Book an appointment to view this lovely lot and all the amenities the park offers!

### Exterior