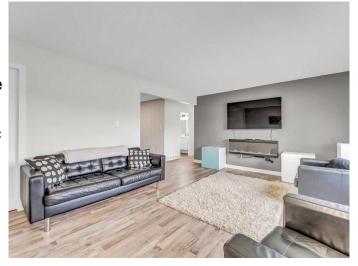

## \$399,900

4 Bedroom, 2.00 Bathroom, 1,194 sqft Residential on 0.13 Acres

Northeast Crescent Heights, Medicine Hat, Alberta

Welcome to 889 Stewart Drive NW a beautifully renovated home offering modern finishes, thoughtful updates, and low-maintenance living, inside and out. From the curb, you'II notice the freshly painted exterior, custom front step railings, and professionally installed artificial turf. A peaceful bubbling fountain, connected to a new underground irrigation system, adds a touch of tranquility, while new landscape rock and a private backyard patio create a polished, functional outdoor space. The backyard also features new sod and automated irrigation. Inside, the main floor has been completely updated. Fresh paint, luxury vinyl plank flooring, new interior and closet doors, and built-in closet organizers add style and convenience. The kitchen features brand-new cabinets, quartz countertops, stainless steel appliances, and updated insulation and drywall. Both bathrooms have been fully renovated, including a deep tub with tiled shower surround, double vanity, new fixtures, and updated lighting throughout the home. The fully finished basement offers even more space with new drywall, insulation, and a large egress window in the bedroom. New mouldings, trim, and doors match the main floor, while LED puck lighting, a suspended ceiling, and waterproof vinyl plank flooring bring comfort and durability. The stairs are freshly carpeted with a new underlay. Every detail in this home has been thoughtfully