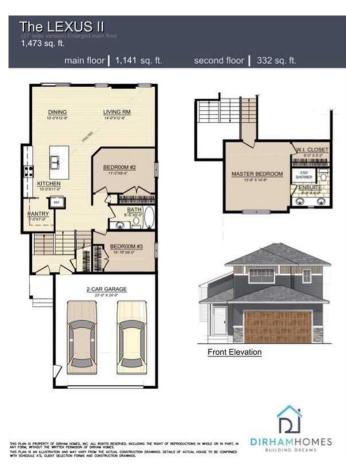

#### \$534,900

3 Bedroom, 2.00 Bathroom, 1,473 sqft Residential on 0.13 Acres

Fieldbrook, Grande Prairie, Alberta

Dirham Homes Job #2415 - The Lexus II - a beautifully designed modified bi-level located in the vibrant community of Fieldbrook. This stylish new home offers an open and functional floor plan with 2 bedrooms and a full bathroom on the main level, perfect for family living or guests. The private primary suite is tucked above the garage, featuring a spacious walk-in closet and a 4-piece ensuite for your own personal retreat. The heart of the home shines with a modern kitchen complete with a central island and walk-in pantry, flowing seamlessly into the bright and open living space. A double attached garage adds convenience and storage, making this home the perfect blend of comfort, style, and practicality. The unfinished basement hosts the laundry and is ready for development with possibilities for a 4th bedroom, bathroom & additional living space. Book your showing today!

#### **Essential Information**

MLS® # A2212103

Price \$534,900

Bedrooms 3

Bathrooms 2.00

Full Baths 2

Square Footage 1,473

Acres 0.13