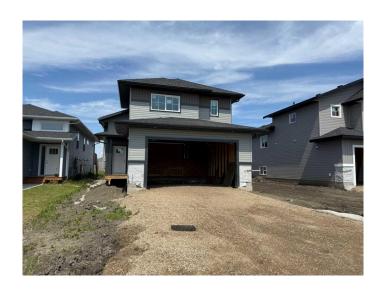

# \$534,900 - 8722 83 Avenue, Grande Prairie

MLS® #A2212103

#### \$534,900

3 Bedroom, 2.00 Bathroom, 1,473 sqft Residential on 0.13 Acres

Fieldbrook, Grande Prairie, Alberta

Dirham Homes Job #2415 - The Lexus II - a beautifully designed modified bi-level located in the vibrant community of Fieldbrook. This stylish new home offers an open and functional floor plan with 2 bedrooms and a full bathroom on the main level, perfect for family living or guests. The private primary suite is tucked above the garage, featuring a spacious walk-in closet and a 4-piece ensuite for your own personal retreat. The heart of the home shines with a modern kitchen complete with a central island and walk-in pantry, flowing seamlessly into the bright and open living space. A double attached garage adds convenience and storage, making this home the perfect blend of comfort, style, and practicality. The unfinished basement hosts the laundry and is ready for development with possibilities for a 4th bedroom, bathroom & additional living space. Book your showing today!