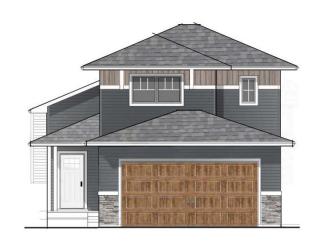

#### \$534,900

3 Bedroom, 2.00 Bathroom, 1,473 sqft Residential on 0.13 Acres

Fieldbrook, Grande Prairie, Alberta

Dirham Homes Job #2415 - The Lexus II - a beautifully designed modified bi-level located in the vibrant community of Fieldbrook. This stylish new home offers an open and functional floor plan with 2 bedrooms and a full bathroom on the main level, perfect for family living or guests. The private primary suite is tucked above the garage, featuring a spacious walk-in closet and a 4-piece ensuite for your own personal retreat. The heart of the home shines with a modern kitchen complete with a central island and walk-in pantry, flowing seamlessly into the bright and open living space. A double attached garage adds convenience and storage, making this home the perfect blend of comfort, style, and practicality. The unfinished basement hosts the laundry and is ready for development with possibilities for a 4th bedroom, bathroom & additional living space. Book your showing today!