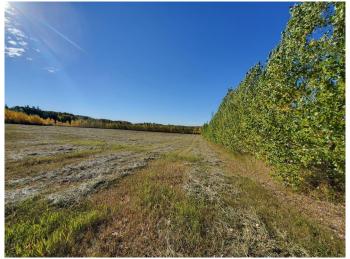

### \$105,000

0 Bedroom, 0.00 Bathroom, Land on 3.95 Acres

Plamondon, Plamondon, Alberta

Welcome to country living just two kilometers north of Plamondon. This 3.95 acre parcel has nice trees growing around the perimeter and the lot is sloped perfectly for a walk out basement. Power is supplied underground to the property and gas has been prepaid to the subdivision, so your cost to hook up is only \$2,500. Located only 2.5 hours from Ft.McMurray and only 6 kms from White Sands Resort, this subdivision is a great location to raise a family.

#### **Amenities**

Utilities Electricity at Lot Line, Natural Gas Available

**Exterior** 

Lot Description Cleared, Corner Lot, Fruit Trees/Shrub(s), Sloped