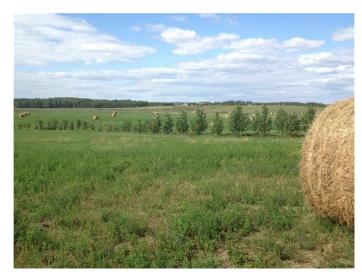

### \$105,000

0 Bedroom, 0.00 Bathroom, Land on 3.95 Acres

Plamondon, Plamondon, Alberta

Welcome to country living just two kilometers north of Plamondon. This 3.95 acre parcel has nice trees growing around the perimeter and the lot is sloped perfectly for a walk out basement. Power is supplied underground to the property and gas has been prepaid to the subdivision, so your cost to hook up is only \$2,500. Located only 2.5 hours from Ft.McMurray and only 6 kms from White Sands Resort, this subdivision is a great location to raise a family.

#### **Amenities**

Utilities Electricity at Lot Line, Natural Gas Available

**Exterior** 

Lot Description Cleared, Corner Lot, Fruit Trees/Shrub(s), Sloped