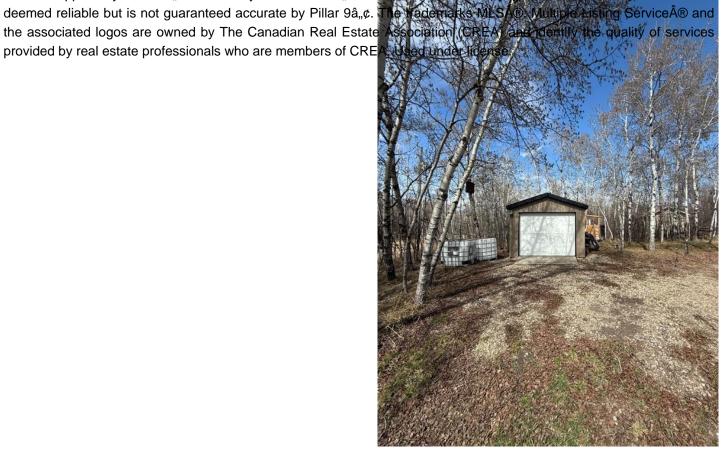

## \$150,000

0 Bedroom, 0.00 Bathroom, Land on 0.61 Acres

NONE, White Sands, Alberta

Welcome to your new getaway in the Summer Village of White Sands! This spacious lot comes with a single garage on skids, a cute bunkhouse, and an extra shed for all your gear. The property has a septic tank, power available at the property line and tons of room for building or parking your trailers for weekend fun. It's located on a quiet cul de sac surrounded by plenty of trees, giving you the perfect spot for relaxation. Plus, the lake is just a short walk away, along with tennis courts and playgrounds nearby. This is a fantastic opportunity to create your own summer retreatâ€"don't miss out!