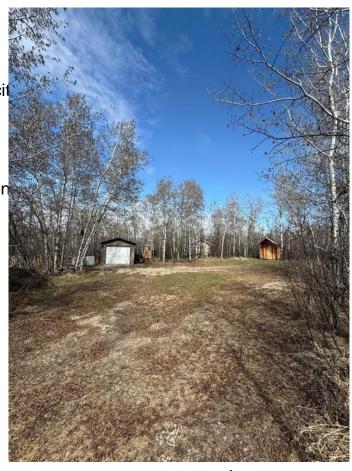

## \$150,000

0 Bedroom, 0.00 Bathroom, Land on 0.61 Acres

NONE, White Sands, Alberta

Welcome to your new getaway in the Summer Village of White Sands! This spacious lot comes with a single garage on skids, a cute bunkhouse, and an extra shed for all your gear. The property has a septic tank, power available at the property line and tons of room for building or parking your trailers for weekend fun. It's located on a quiet cul de sac surrounded by plenty of trees, giving you the perfect spot for relaxation. Plus, the lake is just a short walk away, along with tennis courts and playgrounds nearby. This is a fantastic opportunity to create your own summer retreatâ€"don't miss out!