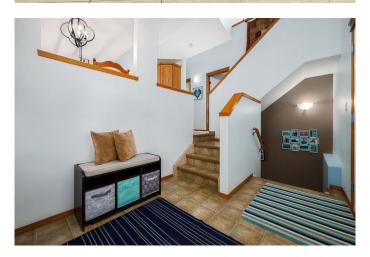

## \$445,000

3 Bedroom, 2.00 Bathroom, 1,218 sqft Residential on 0.10 Acres

SW Southridge, Medicine Hat, Alberta

This lovely modified walkout bi-level offers a unique and functional floor plan in an unbeatable locationâ€"just steps from parks, walking paths, and schools. Nestled on a quiet street and backing onto a peaceful green space, this inviting home offers comfort, privacy, and a connection to natureâ€"perfect for any season of life. Inside, you'II be welcomed by a spacious front entryway that sets the tone for the thoughtfully designed interior. The bright and open kitchen features a central island and direct access to the upper deckâ€"a perfect spot to enjoy your morning coffee or wind down in the evening. The main level also includes a 4 pc bathroom and 2 comfortable bedrooms, including the primary suite with double closets. Upstairs, the large vaulted family room above the garage adds even more living space. Up a few steps there is also a bonus space, offering a flexible area that could easily serve as a home office, gym, or playroomâ€"whatever suits your lifestyle. Downstairs, the fully developed walkout basement includes a third bedroom, a cozy family room, a second full bathroom, laundry, and generous storage. The walkout patio is a peaceful place to entertain or simply watch the kids play in the backyard. The home also includes an insulated and drywalled double attached garage. Low-maintenance landscaping enhances both the front and back yards, with rock detailing in the front and a handy storage shed in the back. Various recent updates add a fresh touch while