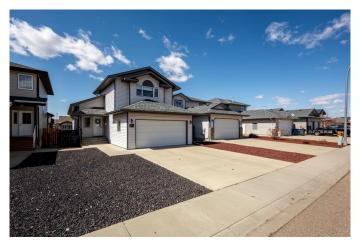

## \$445,000

3 Bedroom, 2.00 Bathroom, 1,218 sqft Residential on 0.10 Acres

SW Southridge, Medicine Hat, Alberta

This lovely modified walkout bi-level offers a unique and functional floor plan in an unbeatable locationâ€"just steps from parks, walking paths, and schools. Nestled on a quiet street and backing onto a peaceful green space, this inviting home offers comfort, privacy, and a connection to natureâ€"perfect for any season of life. Inside, you'II be welcomed by a spacious front entryway that sets the tone for the thoughtfully designed interior. The bright and open kitchen features a central island and direct access to the upper deckâ€"a perfect spot to enjoy your morning coffee or wind down in the evening. The main level also includes a 4 pc bathroom and 2 comfortable bedrooms, including the primary suite with double closets. Upstairs, the large vaulted family room above the garage adds even more living space. Up a few steps there is also a bonus space, offering a flexible area that could easily serve as a home office, gym, or playroomâ€"whatever suits your lifestyle. Downstairs, the fully developed walkout basement includes a third bedroom, a cozy family room, a second full bathroom, laundry, and generous storage. The walkout patio is a peaceful place to entertain or simply watch the kids play in the backyard. The home also includes an insulated and drywalled double attached garage. Low-maintenance landscaping enhances both the front and back yards, with rock detailing in the front and a handy storage shed in the back. Various recent updates add a fresh touch while