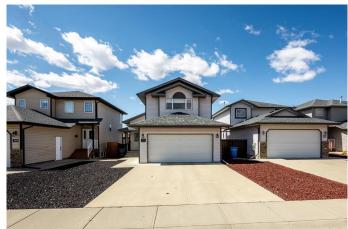

## \$445,000

3 Bedroom, 2.00 Bathroom, 1,218 sqft Residential on 0.10 Acres

SW Southridge, Medicine Hat, Alberta

This lovely modified walkout bi-level offers a unique and functional floor plan in an unbeatable locationâ€"just steps from parks, walking paths, and schools. Nestled on a quiet street and backing onto a peaceful green space, this inviting home offers comfort, privacy, and a connection to natureâ€"perfect for any season of life. Inside, you'II be welcomed by a spacious front entryway that sets the tone for the thoughtfully designed interior. The bright and open kitchen features a central island and direct access to the upper deckâ€"a perfect spot to enjoy your morning coffee or wind down in the evening. The main level also includes a 4 pc bathroom and 2 comfortable bedrooms, including the primary suite with double closets. Upstairs, the large vaulted family room above the garage adds even more living space. Up a few steps there is also a bonus space, offering a flexible area that could easily serve as a home office, gym, or playroomâ€"whatever suits your lifestyle. Downstairs, the fully developed walkout basement includes a third bedroom, a cozy family room, a second full bathroom, laundry, and generous storage. The walkout patio is a peaceful place to entertain or simply watch the kids play in the backyard. The home also includes an insulated and drywalled double attached garage. Low-maintenance landscaping enhances both the front and back yards, with rock detailing in the front and a handy storage shed in the back. Various recent updates add a fresh touch while