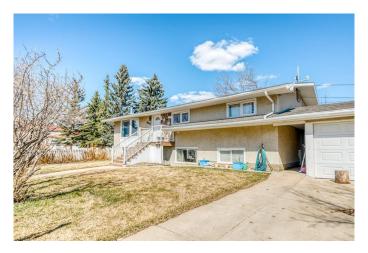

## \$299,900

5 Bedroom, 3.00 Bathroom, 1,213 sqft Residential on 0.23 Acres

Hillside., Grande Prairie, Alberta

Exciting opportunity to own a unique home on a massive lot. This large home features a suited basement with semi detached double garage with added shop space. Tons of character throughout this home with 3 bedrooms upstairs featuring a master bedroom with ensuite. The living room is a good size with wood burning stove. Downstairs you will find an in-law suite with 2 bedrooms and a separate entrance. The double garage has an attached shop with extra space for entertaining. Large lot with fireplace. Come check it out today.

### Interior

Interior Features See Remarks

Appliances Dishwasher, Refrigerator, Stove(s), Washer/Dryer, Window Coverings

Heating In Floor, Forced Air, Natural Gas

Cooling None
Fireplace Yes