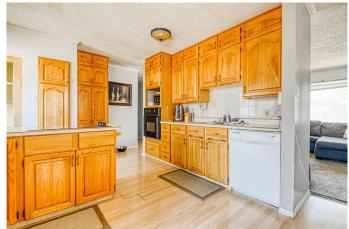

## \$299,900

5 Bedroom, 3.00 Bathroom, 1,213 sqft Residential on 0.23 Acres

Hillside., Grande Prairie, Alberta

Exciting opportunity to own a unique home on a massive lot. This large home features a suited basement with semi detached double garage with added shop space. Tons of character throughout this home with 3 bedrooms upstairs featuring a master bedroom with ensuite. The living room is a good size with wood burning stove. Downstairs you will find an in-law suite with 2 bedrooms and a separate entrance. The double garage has an attached shop with extra space for entertaining. Large lot with fireplace. Come check it out today.

### Interior

Interior Features See Remarks

Appliances Dishwasher, Refrigerator, Stove(s), Washer/Dryer, Window Coverings

Heating In Floor, Forced Air, Natural Gas

Cooling None
Fireplace Yes