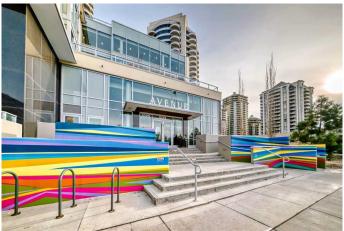

## \$399,900

1 Bedroom, 1.00 Bathroom, 630 sqft Residential on 0.00 Acres

Downtown West End, Calgary, Alberta

Welcome to Avenue West End, The Ultimate in Exclusive Riverside living - The floor to ceiling windows, capture the river and mountain views from all rooms. One of a kind unit with 2 balconies, one oversized measuring 14X11 facing the River. Premium Interior finishes including dual fridges, a "Cressey Kitchen" quartz countertops, gas stove, integrated appliance, wide plank floors, A/C, walk-in closet, heated floors in the bathroom, Heated Underground parking and storage locker and more. Building is pet friendly with Concierge service and after hours security. State of the Art fitness center, workshop, bike storage, heated visitor parking all just steps from downtown or Kensington. walk to the C train is 3 minutes, or take the Bow River Pathways. You must see this unit !!