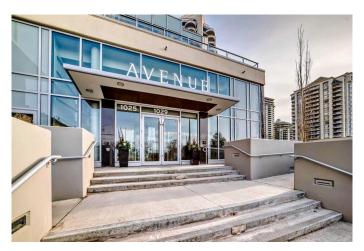

## \$399,900

1 Bedroom, 1.00 Bathroom, 630 sqft Residential on 0.00 Acres

Downtown West End, Calgary, Alberta

Welcome to Avenue West End, The Ultimate in Exclusive Riverside living - The floor to ceiling windows, capture the river and mountain views from all rooms. One of a kind unit with 2 balconies, one oversized measuring 14X11 facing the River. Premium Interior finishes including dual fridges, a "Cressey Kitchen" quartz countertops, gas stove, integrated appliance, wide plank floors, A/C, walk-in closet, heated floors in the bathroom, Heated Underground parking and storage locker and more. Building is pet friendly with Concierge service and after hours security. State of the Art fitness center, workshop, bike storage, heated visitor parking all just steps from downtown or Kensington. walk to the C train is 3 minutes, or take the Bow River Pathways. You must see this unit !!