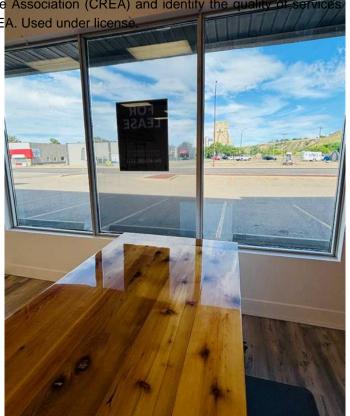

#### \$15

0 Bedroom, 0.00 Bathroom, Commercial on 0.00 Acres

NONE, Medicine Hat, Alberta

Looking for a great retail space in Medicine Hat? This space in Kingsway Crossing has been thoughtfully decorated, has loads of natural light including a skylight, a large front retail area with change rooms, rear storage area with kitchenette, office, washroom and rear entrance from rear parking lot, plus is professionally managed by a locally licensed firm. Starting at \$15.00NNN plus \$7.50/sq.ft. estimated occupancy costs per annum or \$2,880.00 plus GST, per month, plus separately metered utilities. Average monthly utilities are \$250.00 plus GST. Available immediately! Five year lease term preferred including an annual escalation.