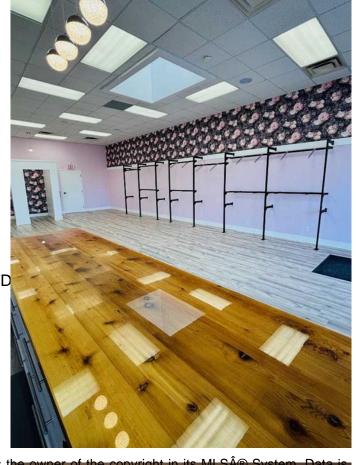

#### \$15

0 Bedroom, 0.00 Bathroom, Commercial on 0.00 Acres

NONE, Medicine Hat, Alberta

Looking for a great retail space in Medicine Hat? This space in Kingsway Crossing has been thoughtfully decorated, has loads of natural light including a skylight, a large front retail area with change rooms, rear storage area with kitchenette, office, washroom and rear entrance from rear parking lot, plus is professionally managed by a locally licensed firm. Starting at \$15.00NNN plus \$7.50/sq.ft. estimated occupancy costs per annum or \$2,880.00 plus GST, per month, plus separately metered utilities. Average monthly utilities are \$250.00 plus GST. Available immediately! Five year lease term preferred including an annual escalation.