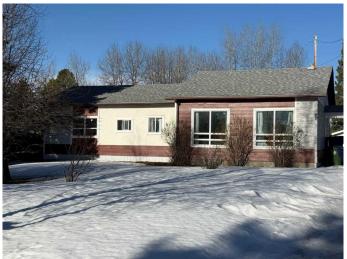

# \$299,900 - 456 69 Street, Edson

MLS® #A2211815

## \$299,900

4 Bedroom, 2.00 Bathroom, 1,504 sqft Residential on 0.50 Acres

Edson, Edson, Alberta

Affordable, Updated & Move-In Ready in Desirable Glenwood! This spacious 3-bedroom, 1.5-bath home sits on an impressive 21,761 sq ft lot (almost half an acre) in a sought-after neighborhood. Enjoy peace of mind with extensive updates throughout, including new windows, doors, flooring, kitchen cabinets, shingles, and a new deck perfect for relaxing or entertaining. The detached garage is fully insulated and sheeted, with power and gas recently installedâ€"ideal for a workshop or extra storage. Whether you're a first-time buyer, growing family, or looking for more outdoor space, this property offers incredible value and comfort. Don't miss out on this Glenwood gem!