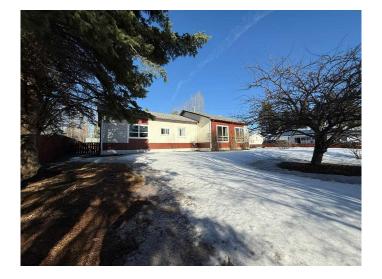

# \$299,900 - 456 69 Street, Edson

MLS® #A2211815

## \$299,900

4 Bedroom, 2.00 Bathroom, 1,504 sqft Residential on 0.50 Acres

Edson, Edson, Alberta

Affordable, Updated & Move-In Ready in Desirable Glenwood! This spacious 3-bedroom, 1.5-bath home sits on an impressive 21,761 sq ft lot (almost half an acre) in a sought-after neighborhood. Enjoy peace of mind with extensive updates throughout, including new windows, doors, flooring, kitchen cabinets, shingles, and a new deck perfect for relaxing or entertaining. The detached garage is fully insulated and sheeted, with power and gas recently installedâ€"ideal for a workshop or extra storage. Whether you're a first-time buyer, growing family, or looking for more outdoor space, this property offers incredible value and comfort. Don't miss out on this Glenwood gem!