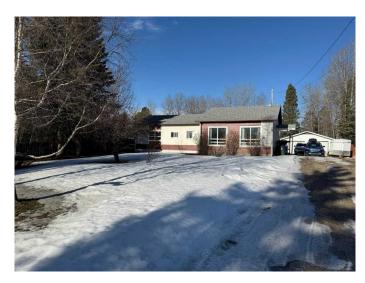

# \$299,900 - 456 69 Street, Edson

MLS® #A2211815

## \$299,900

4 Bedroom, 2.00 Bathroom, 1,504 sqft Residential on 0.50 Acres

Edson, Edson, Alberta

Affordable, Updated & Move-In Ready in Desirable Glenwood! This spacious 3-bedroom, 1.5-bath home sits on an impressive 21,761 sq ft lot (almost half an acre) in a sought-after neighborhood. Enjoy peace of mind with extensive updates throughout, including new windows, doors, flooring, kitchen cabinets, shingles, and a new deck perfect for relaxing or entertaining. The detached garage is fully insulated and sheeted, with power and gas recently installedâ€"ideal for a workshop or extra storage. Whether you're a first-time buyer, growing family, or looking for more outdoor space, this property offers incredible value and comfort. Don't miss out on this Glenwood gem!