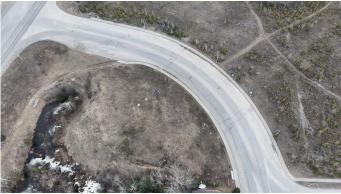

# \$199,000 - 140 Mcardell Drive, Hinton

MLS® #A2211768

### \$199,000

0 Bedroom, 0.00 Bathroom, Land on 0.93 Acres

Thompson Lake, Hinton, Alberta

.93 Acres in town lot for Sale. Currently Zoned R-M2 allowing for variety of Multiple family dwellings. Great opportunity to build rental units in a very low vacancy rate town.







#### **Essential Information**

| A2211768         |
|------------------|
| \$199,000        |
| 0.00             |
| 0.93             |
| Land             |
| Residential Land |
| Active           |
|                  |

# **Community Information**

| Address     | 140 Mcardell Drive |
|-------------|--------------------|
| Subdivision | Thompson Lake      |
| City        | Hinton             |
| County      | Yellowhead County  |
| Province    | Alberta            |
| Postal Code | T7V 1Z2            |

### Exterior

Lot Description Corner Lot, Near Public Transit

# **Additional Information**

| Date Listed    | April 14th, 2025 |
|----------------|------------------|
| Days on Market | 13               |
| Zoning         | R-M2             |

# **Listing Details**

Listing Office R