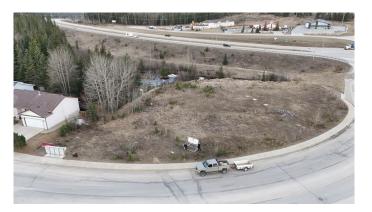

### \$199,000

0 Bedroom, 0.00 Bathroom, Land on 0.93 Acres

Thompson Lake, Hinton, Alberta

.93 Acres in town lot for Sale. Currently Zoned R-M2 allowing for variety of Multiple family dwellings. Great opportunity to build rental units in a very low vacancy rate town.

### Exterior

Lot Description Corner Lot, Near Public Transit