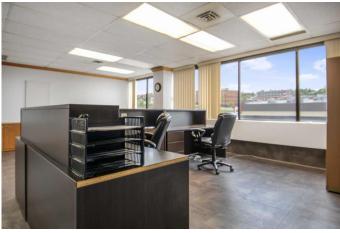

### \$14

0 Bedroom, 0.00 Bathroom, Commercial on 0.00 Acres

Central Business District., Grande Prairie, Alberta

Third floor space for lease in the Windsor Court professional building downtown Grande Prairie. Currently developed as office space with a reception area, 7 large offices, a boardroom, kitchen area and file storage room. Available for immediate occupancy. Common area costs are estimated at \$14 sq.ft. including utilities. Monthly base rent is \$3,438.17, monthly common area cost is \$3,438.17 for a total monthly rent of \$6,876.34 plus GST. Parking allocated on proportionate share. Landlord will consider demising space for the right tenant and term. Contact a commercial real estate professional for more information or to view.