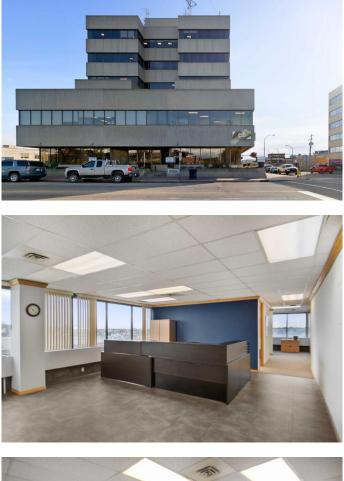

# \$14 - 301, 9835 101 Avenue, Grande Prairie

MLS® #A2211741

### \$14

0 Bedroom, 0.00 Bathroom, Commercial on 0.00 Acres

Central Business District., Grande Prairie, Alberta

Third floor space for lease in the Windsor Court professional building downtown Grande Prairie. Currently developed as office space with a reception area, 7 large offices, a boardroom, kitchen area and file storage room. Available for immediate occupancy. Common area costs are estimated at \$14 sq.ft. including utilities. Monthly base rent is \$3,438.17, monthly common area cost is \$3,438.17 for a total monthly rent of \$6,876.34 plus GST. Parking allocated on proportionate share. Landlord will consider demising space for the right tenant and term. Contact a commercial real estate professional for more information or to view.