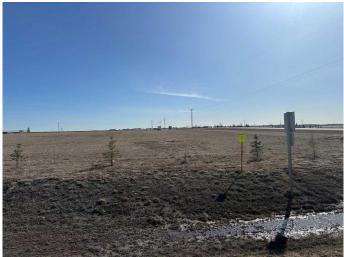

#### \$1,260,000

0 Bedroom, 0.00 Bathroom, Land on 5.37 Acres

NONE, Clairmont, Alberta

5.37 Acre, corner lot in Peregrine BusinessPark. Visible on 2 main roads, Range Road63 (116 Street) and the road west ofClairmont, Twp Rd 724. Zoned RM-4 which isHighway Industrial.