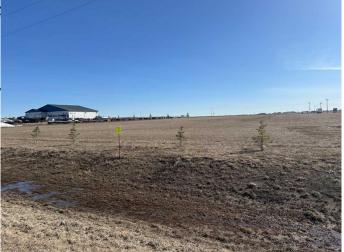

#### \$1,260,000

0 Bedroom, 0.00 Bathroom, Land on 5.37 Acres

NONE, Clairmont, Alberta

5.37 Acre, corner lot in Peregrine BusinessPark. Visible on 2 main roads, Range Road63 (116 Street) and the road west ofClairmont, Twp Rd 724. Zoned RM-4 which isHighway Industrial.