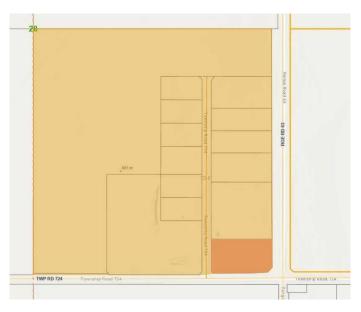

#### \$1,260,000

0 Bedroom, 0.00 Bathroom, Land on 5.37 Acres

NONE, Clairmont, Alberta

5.37 Acre, corner lot in Peregrine BusinessPark. Visible on 2 main roads, Range Road63 (116 Street) and the road west ofClairmont, Twp Rd 724. Zoned RM-4 which isHighway Industrial.

## **Community Information**

| Address     | 1, 63014 Township Road 724   | / |
|-------------|------------------------------|---|
| Subdivision | NONE                         |   |
| City        | Clairmont                    |   |
| County      | Grande Prairie No. 1, County |   |
| Province    | Alberta                      | 4 |
| Postal Code | TOH OWO                      |   |

#### Exterior

Lot Description Corner Lot