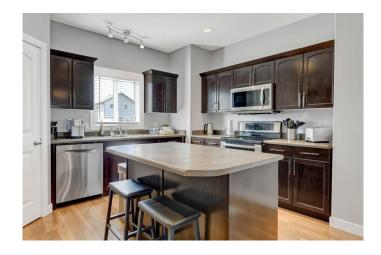

# \$385,000

4 Bedroom, 4.00 Bathroom, 1,456 sqft Residential on 0.09 Acres

Westpointe., Grande Prairie, Alberta

This one-owner home in Westpointe is sure to leave you impressed! The large front steps are both welcoming and inviting. Step through the front door into an open-concept living space. The well-appointed kitchen offers ample counter space, a pantry, and a large island. The dining area and living room are perfect for entertaining.