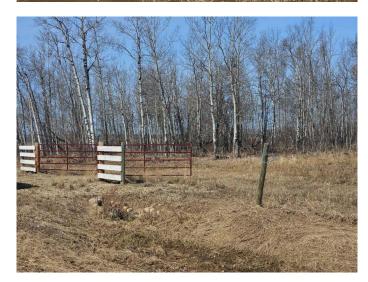

# **\$128,500 - 720 Twp Township, DeBolt**

MLS® #A2211550

\$128,500

0 Bedroom, 0.00 Bathroom, Land on 10.08 Acres

NONE, DeBolt, Alberta

Ready to build your dream home? Or looking for a recreational property to hang up your â€~gone hunting' sign! Either way this land has you covered. With a little over 10 acres, this parcel is located within minutes of DeBolt. This property is the perfect lot to develop with a large shelter belt running along the west boundary. The remainder of the land is level with no wet/low spots, and it has been seeded to an Alfalfa mix. In addition to this the land is fenced on its south boundary with a large metal gate and approach. Power is approximately half a mile away, making it easy to get this service. Located 2 kilometers south of the DeBolt garage and then east another 2 kilometers, there is a well-maintained gravel road running along its south boundary. The DeBolt and surrounding area is active with a Kindergarten to Grade 12 school, ice rink, curling arena, community hall, stores, more and of course the famous Crooked Creek Donuts! Located under a 35-minute drive to Grande Prairie, this land is perfect whether you want to build your dream home, bring out the RV or build a cabin. Be sure to refer to the aerial. The corners of the land have been staked, making it easy to identify the boundaries. Please DO NOT drive on the land as it is seeded to hay