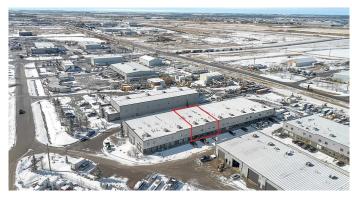

# \$1,449,000 - 235105 Wrangler Drive Se, Janet

MLS® #A2211540

### \$1,449,000

0 Bedroom, 0.00 Bathroom, Commercial on 0.00 Acres

NONE, Janet, Alberta

NEW PRICE!!! Discover this owner-user light industrial opportunity available now! Enjoy the lower property tax advantage of Rocky View County. The property includes a dedicated, fenced yard storage unit. The double warehouse unit provides for convenient width of 60 ft. +/-. Two large drive-in loading doors of 14 ft. x 14 ft. each! Warehouse area of 4,390 sq. ft. The built-out office area over two floors includes reception, office areas, a total of three washrooms (including a very convenient shop washroom with lots of room), kitchen, storage, server room and more. Office space is fully air-conditioned on both levels and a gas fireplace is included. Warehouse ceiling height of 20 feet +/-. Available now! Also included included is another 289 sq. ft. of open mezzanine storage -- this is bonus area as it is extra to the 6,757 unit total listed. NOTE: Municipal unit 13 (Linc. 0032350259) is legal unit 9 and municipal unit 14 is legal unit 10 (Linc. 0032350266).

## **Community Information**

Address 235105 Wrangler Drive Se

Subdivision NONE City Janet

County Rocky View County

Province Alberta

Postal Code T1X 0K3

Interior

Heating Forced Air, Radiant