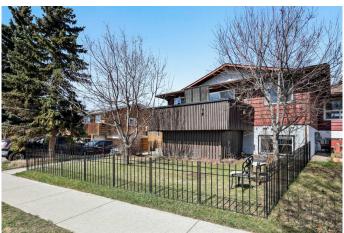

## \$319,900

2 Bedroom, 2.00 Bathroom, 606 sqft Residential on 0.00 Acres

Downtown High River, High River, Alberta

\*\* RARE OPPORTUNITY TO OWN A FREEHOLD TOWNHOME WITH NO CONDO FEES! END UNIT! INVESTOR ALERT (amazing rental opportunity)! PET FRIENDLY! MONTHLY BILLS ONLY \$200/MONTH (on average over the year). Step into this beautifully upgraded 2-bedroom, 1.5-bath townhouse in the heart of High River with recently installed new washer, dryer and hot water tank! Offering over 1,200 square feet of developed living space, this home has been completely transformed with modern finishes and top-to-bottom updates, making it the perfect move-in-ready property. The main floor welcomes you with fresh paint, brand-new flooring (Lifeproof vinyl plank, scratch resistant and water proof), and upgraded light fixtures that illuminate the living and dining area. The kitchen boasts re-stained cabinets with under mount lighting, offering a stylish yet functional space for cooking and entertaining, as well as a pantry, new LG microwave and newer Samsung dishwasher. A half bath on this floor adds convenience for yourself and guests. Curl up in your spacious and inviting living room in front of the cozy fireplace during the cold winter months, and enjoy the warmth that the south facing windows provide. Downstairs, the two spacious bedrooms have been updated with new finishes, paint and flooring. The upgraded main bathroom features a luxurious rain shower, new toilet, and fixtures. This townhouse is packed with thoughtful upgrades, including a Sensi smart thermostat,

Alfred smart lock for enhanced security, and a Blink doorbell camera. Outside, enjoy your morning coffee on the oversized new composite deck or relax in your yard, complete with a new cast iron fence. This home was fully remodelled in 2014, with everything replaced including the roof, electrical, plumbing, high efficiency furnace, water heater, most windows, and water softener. You can enjoy peace of mind knowing that the property has been completely redone and upgraded to current standards. Located close to schools, parks, playgrounds, a dog park, gym and walking distance to all amenities, this home offers convenience along with its extensive upgrades. INVESTORS! This property would make the best rental for a continued return on your investment. These units don't come on the market very often, don't miss this incredible, affordable opportunity to own a freehold townhome!

#### **Exterior**

Exterior Features Balcony, Private Yard, Storage

Lot Description Landscaped, Lawn, Fruit Trees/Shrub(s), Many Trees

Roof Asphalt Shingle

Construction Concrete, Stucco, Wood Siding

Foundation Poured Concrete