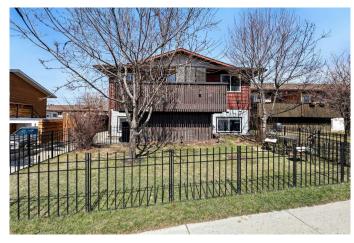

## \$319,900

2 Bedroom, 2.00 Bathroom, 606 sqft Residential on 0.00 Acres

Downtown High River, High River, Alberta

\*\* RARE OPPORTUNITY TO OWN A FREEHOLD TOWNHOME WITH NO CONDO FEES! END UNIT! INVESTOR ALERT (amazing rental opportunity)! PET FRIENDLY! MONTHLY BILLS ONLY \$200/MONTH (on average over the year). Step into this beautifully upgraded 2-bedroom, 1.5-bath townhouse in the heart of High River with recently installed new washer, dryer and hot water tank! Offering over 1,200 square feet of developed living space, this home has been completely transformed with modern finishes and top-to-bottom updates, making it the perfect move-in-ready property. The main floor welcomes you with fresh paint, brand-new flooring (Lifeproof vinyl plank, scratch resistant and water proof), and upgraded light fixtures that illuminate the living and dining area. The kitchen boasts re-stained cabinets with under mount lighting, offering a stylish yet functional space for cooking and entertaining, as well as a pantry, new LG microwave and newer Samsung dishwasher. A half bath on this floor adds convenience for yourself and guests. Curl up in your spacious and inviting living room in front of the cozy fireplace during the cold winter months, and enjoy the warmth that the south facing windows provide. Downstairs, the two spacious bedrooms have been updated with new finishes, paint and flooring. The upgraded main bathroom features a luxurious rain shower, new toilet, and fixtures. This townhouse is packed with thoughtful upgrades, including a Sensi smart thermostat,

Alfred smart lock for enhanced security, and a Blink doorbell camera. Outside, enjoy your morning coffee on the oversized new composite deck or relax in your yard, complete with a new cast iron fence. This home was fully remodelled in 2014, with everything replaced including the roof, electrical, plumbing, high efficiency furnace, water heater, most windows, and water softener. You can enjoy peace of mind knowing that the property has been completely redone and upgraded to current standards. Located close to schools, parks, playgrounds, a dog park, gym and walking distance to all amenities, this home offers convenience along with its extensive upgrades. INVESTORS! This property would make the best rental for a continued return on your investment. These units don't come on the market very often, don't miss this incredible, affordable opportunity to own a freehold townhome!

#### **Exterior**

Exterior Features Balcony, Private Yard, Storage

Lot Description Landscaped, Lawn, Fruit Trees/Shrub(s), Many Trees

Roof Asphalt Shingle

Construction Concrete, Stucco, Wood Siding

Foundation Poured Concrete