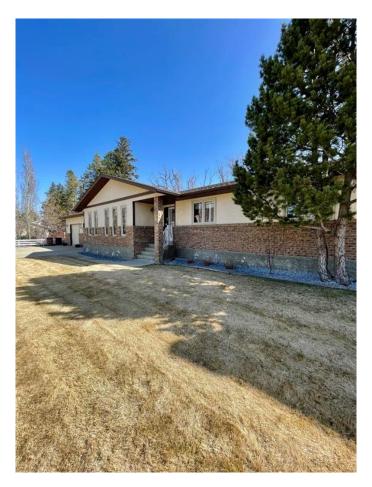

## \$539,000

3 Bedroom, 3.00 Bathroom, 1,728 sqft Residential on 0.33 Acres

West End, Brooks, Alberta

This generously sized home has over 1700 square feet on an oversized, private lot at the end of a quiet cul-de-sac. As you enter the home you will be sure to notice how clean and well maintained it is. The main entrance has rich hardwood floors that lead to the bright, sunk-in living room with plush carpet that continues as you step up to the formal dining room. There is a french door that separates the dining room from the expansive kitchen with a casual dining space overlooking the backyard and covered deck. The kitchen has ample cupboards for all of your storage needs, plenty of counter tops and great lighting. There is a spacious family room off of the kitchen that wraps back to the front entrance and boasts a natural gas fireplace that has a beautiful rock finish done in neutral stone. As you go down the hall there is the main 4 piece bath, 2 good sized bedrooms and the large primary bedroom with a 4 piece ensuite, 2 closets, including a walk-in and a built in vanity. At the opposite end of the home there is access to the downstairs and the main floor laundry that is shared with a 2 piece bath and the double, heated garage with high ceilings, great storage space and room for a small workshop area. The lower level of the home is plumbed for a bathroom and provides for additional development that could include bedrooms, games room, storage and so much more. Outside you will appreciate the low maintenance covered deck that overlooks the private, quiet yard. Some of the more recent

#### **Exterior**

Exterior Features Private Yard, Storage

Lot Description Cul-De-Sac, Front Yard, Landscaped, Private, Underground Sprinklers

Roof Asphalt Shingle

Construction Brick, Stucco

Foundation Wood