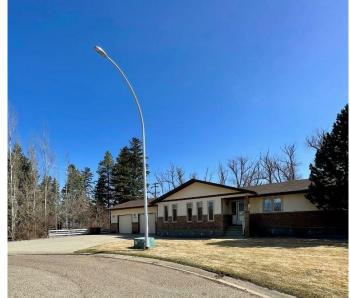

## \$539,000

3 Bedroom, 3.00 Bathroom, 1,728 sqft Residential on 0.33 Acres

West End, Brooks, Alberta

This generously sized home has over 1700 square feet on an oversized, private lot at the end of a quiet cul-de-sac. As you enter the home you will be sure to notice how clean and well maintained it is. The main entrance has rich hardwood floors that lead to the bright, sunk-in living room with plush carpet that continues as you step up to the formal dining room. There is a french door that separates the dining room from the expansive kitchen with a casual dining space overlooking the backyard and covered deck. The kitchen has ample cupboards for all of your storage needs, plenty of counter tops and great lighting. There is a spacious family room off of the kitchen that wraps back to the front entrance and boasts a natural gas fireplace that has a beautiful rock finish done in neutral stone. As you go down the hall there is the main 4 piece bath, 2 good sized bedrooms and the large primary bedroom with a 4 piece ensuite, 2 closets, including a walk-in and a built in vanity. At the opposite end of the home there is access to the downstairs and the main floor laundry that is shared with a 2 piece bath and the double, heated garage with high ceilings, great storage space and room for a small workshop area. The lower level of the home is plumbed for a bathroom and provides for additional development that could include bedrooms, games room, storage and so much more. Outside you will appreciate the low maintenance covered deck that overlooks the private, quiet yard. Some of the more recent

#### **Exterior**

Exterior Features Private Yard, Storage

Lot Description Cul-De-Sac, Front Yard, Landscaped, Private, Underground Sprinklers

Roof Asphalt Shingle

Construction Brick, Stucco

Foundation Wood