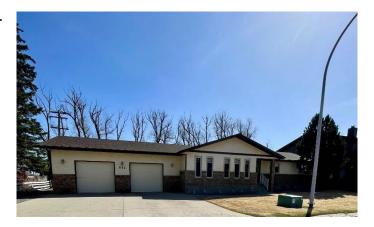

## \$539,000

3 Bedroom, 3.00 Bathroom, 1,728 sqft Residential on 0.33 Acres

West End, Brooks, Alberta

This generously sized home has over 1700 square feet on an oversized, private lot at the end of a quiet cul-de-sac. As you enter the home you will be sure to notice how clean and well maintained it is. The main entrance has rich hardwood floors that lead to the bright, sunk-in living room with plush carpet that continues as you step up to the formal dining room. There is a french door that separates the dining room from the expansive kitchen with a casual dining space overlooking the backyard and covered deck. The kitchen has ample cupboards for all of your storage needs, plenty of counter tops and great lighting. There is a spacious family room off of the kitchen that wraps back to the front entrance and boasts a natural gas fireplace that has a beautiful rock finish done in neutral stone. As you go down the hall there is the main 4 piece bath, 2 good sized bedrooms and the large primary bedroom with a 4 piece ensuite, 2 closets, including a walk-in and a built in vanity. At the opposite end of the home there is access to the downstairs and the main floor laundry that is shared with a 2 piece bath and the double, heated garage with high ceilings, great storage space and room for a small workshop area. The lower level of the home is plumbed for a bathroom and provides for additional development that could include bedrooms, games room, storage and so much more. Outside you will appreciate the low maintenance covered deck that overlooks the private, quiet yard. Some of the more recent

#### **Amenities**

Parking Spaces 5

Parking Double Garage Attached

# of Garages 2