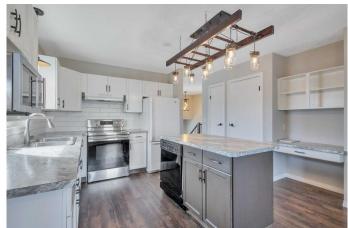

#### \$377,000

4 Bedroom, 3.00 Bathroom, 1,190 sqft Residential on 0.14 Acres

Hearthstone, Lacombe, Alberta

Visit REALTOR® website for additional information. Welcome to this move-in ready home, in a fully renovated bi-level gem, featuring 4 bedrooms and 3 baths on a spacious lot with RV parking. Inside, a bright, welcoming interior shines with upgraded lighting & stylish flooring. The modern kitchen offers a large island, newer countertops, and stylish backsplash plus a dining area that opens to a two-tiered deckâ€"ideal for entertaining. The cozy, inviting living room is framed by large windows. The master suite includes a 3-pc ensuite, while the lower level living space offers warmth and comfort with a cozy gas fireplace. With ample parking, a landscaped yard, and countless upgrades, this home is move-in ready and filled with sunshine.

#### Interior

Interior Features Closet Organizers

Appliances Dishwasher, Electric Range, Freezer, Microwave Hood Fan,

Refrigerator, Washer/Dryer

Heating Fireplace(s), Forced Air

Cooling None
Fireplace Yes
# of Fireplaces 1