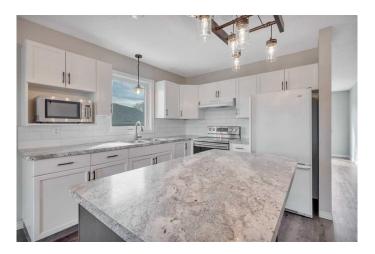

#### \$377,000

4 Bedroom, 3.00 Bathroom, 1,190 sqft Residential on 0.14 Acres

Hearthstone, Lacombe, Alberta

Visit REALTOR® website for additional information. Welcome to this move-in ready home, in a fully renovated bi-level gem, featuring 4 bedrooms and 3 baths on a spacious lot with RV parking. Inside, a bright, welcoming interior shines with upgraded lighting & stylish flooring. The modern kitchen offers a large island, newer countertops, and stylish backsplash plus a dining area that opens to a two-tiered deckâ€"ideal for entertaining. The cozy, inviting living room is framed by large windows. The master suite includes a 3-pc ensuite, while the lower level living space offers warmth and comfort with a cozy gas fireplace. With ample parking, a landscaped yard, and countless upgrades, this home is move-in ready and filled with sunshine.

#### Interior

Interior Features Closet Organizers

Appliances Dishwasher, Electric Range, Freezer, Microwave Hood Fan,

Refrigerator, Washer/Dryer

Heating Fireplace(s), Forced Air

Cooling None
Fireplace Yes
# of Fireplaces 1