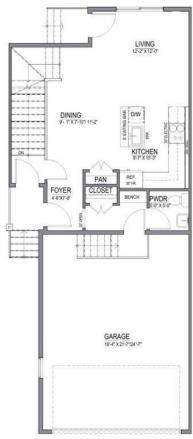

## \$525,000

3 Bedroom, 3.00 Bathroom, 1,313 sqft Residential on 0.06 Acres

NONE, Chestermere, Alberta

Welcome to this Brand new home built by award winning builder, Prominent Homes, in the Brand New Community of Waterford! This Beautiful townhouse has NO CONDO FEES and features 3 Bedrooms and 2 and half Bathrooms and Double Attached Garage and includes NEW Blinds. THE MAIN floor also features a Gorgeous Kitchen that has an Island, Dining Nook, and Living Room. THE UPPER floor has 3 Bedrooms including a Large Primary Bedroom with a walk in closet and 4 piece Ensuite and Laundry It also has Alberta New Home Warranty. Possession is June 2025. Call to book your private showing today!

#### **Essential Information**

MLS® # A2211026

Price \$525,000

Bedrooms 3

Bathrooms 3.00

Full Baths 2

Half Baths 1

Square Footage 1,313

### Interior

Interior Features Kitchen Island, No Animal Home, No Smoking Home, Open Floorplan,

Walk-In Closet(s)

Appliances Dishwasher, Electric Range, Microwave Hood Fan, Refrigerator

Heating Forced Air