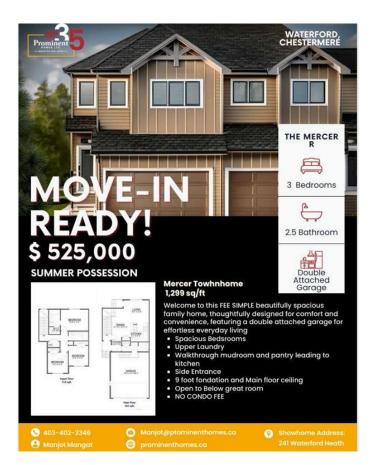

# \$525,000 - 296 Waterford Way, Chestermere

MLS® #A2211026

## \$525,000

3 Bedroom, 3.00 Bathroom, 1,313 sqft Residential on 0.06 Acres

NONE, Chestermere, Alberta

Welcome to this Brand new home built by award winning builder, Prominent Homes, in the Brand New Community of Waterford! This Beautiful townhouse has NO CONDO FEES and features 3 Bedrooms and 2 and half Bathrooms and Double Attached Garage and includes NEW Blinds. THE MAIN floor also features a Gorgeous Kitchen that has an Island, Dining Nook, and Living Room. THE UPPER floor has 3 Bedrooms including a Large Primary Bedroom with a walk in closet and 4 piece Ensuite and Laundry It also has Alberta New Home Warranty. Possession is June 2025. Call to book your private showing today!

#### **Essential Information**

MLS® # A2211026

Price \$525,000

Bedrooms 3

Bathrooms 3.00

Full Baths 2

Half Baths 1

Square Footage 1,313

Acres 0.06

Year Built 2025

Type Residential

Sub-Type Row/Townhouse

Style 2 Storey

Status Active

## **Community Information**

Address 296 Waterford Way

Subdivision NONE

City Chestermere County Chestermere

Province Alberta
Postal Code T1X 2Z9

## **Amenities**

Parking Spaces 4

Parking Double Garage Attached

# of Garages 2