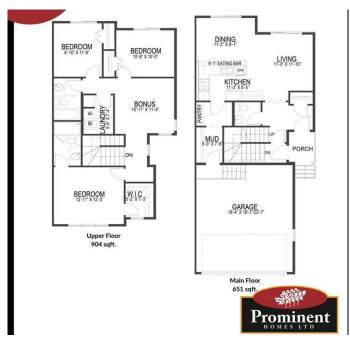

# \$560,000

3 Bedroom, 3.00 Bathroom, 1,566 sqft Residential on 0.07 Acres

NONE, Chestermere, Alberta

Welcome to this Brand new home built by award winning builder, Prominent Homes, in the Brand New Community of Waterford! This Beautiful townhouse as NO CONDO FEES and features 3 Bedrooms and 2 and half Bathrooms and Double Attached Garage. THE MAIN floor also features a Gorgeous Kitchen that has an Island, Dining Nook, and Living Room. THE UPPER floor has 3 Bedrooms including a Large Primary Bedroom with a walk in closet and 3 piece Ensuite, Laundry and a Bonus Room. It also has Alberta New Home Warranty. Possession is June 2025. Call to book your private showing today!

#### **Essential Information**

MLS® # A2211015 Price \$560,000

Bedrooms 3

Bathrooms 3.00

Full Baths 2

Half Baths 1

Square Footage 1,566

Acres 0.07