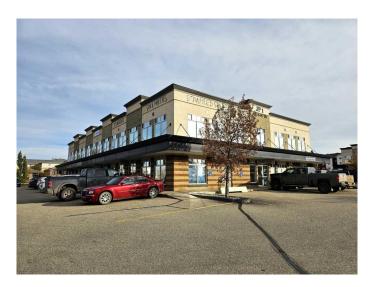

#### \$16

0 Bedroom, 0.00 Bathroom, Commercial on 0.00 Acres

Central Business District., Grande Prairie, Alberta

An incredible opportunity for your business! This 1,926sq.ft 2nd floor unit located in Junction Point offers a secure, easily accessible space in a prime location, with immediate stair and elevator access. Currently set up for a salon or spa with several drains throughout, 3 offices, 2 washrooms, laundry hook-ups and plenty of storage, with a few modifications this space would be the perfect fit for a wide variety of industries. Enjoy the perks of natural light with windows along the South + West walls, and the large public parking lot providing proper accommodations for your clientele. Landlord will also build to suit for a negotiated lease rate, inquire with your commercial REALTOR® about possible improvements and associated cost increases flexible options available! A sample build-out option is available upon request. As is, base rent \$16/sq.ft = \$2,568. Additional Rent 13/sg.ft = 2086.50. Total monthly payment = \$4,654.5 + GST, tenant to pay utilities directly.