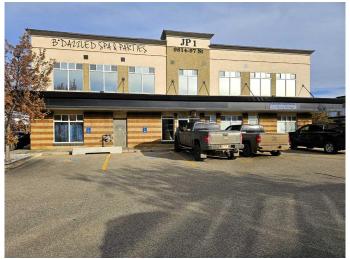

#### \$16

0 Bedroom, 0.00 Bathroom, Commercial on 0.00 Acres

Central Business District., Grande Prairie, Alberta

An incredible opportunity for your business! This 1,926sq.ft 2nd floor unit located in Junction Point offers a secure, easily accessible space in a prime location, with immediate stair and elevator access. Currently set up for a salon or spa with several drains throughout, 3 offices, 2 washrooms, laundry hook-ups and plenty of storage, with a few modifications this space would be the perfect fit for a wide variety of industries. Enjoy the perks of natural light with windows along the South + West walls, and the large public parking lot providing proper accommodations for your clientele. Landlord will also build to suit for a negotiated lease rate, inquire with your commercial REALTOR® about possible improvements and associated cost increases flexible options available! A sample build-out option is available upon request. As is, base rent \$16/sq.ft = \$2,568. Additional Rent 13/sg.ft = 2086.50. Total monthly payment = \$4,654.5 + GST, tenant to pay utilities directly.