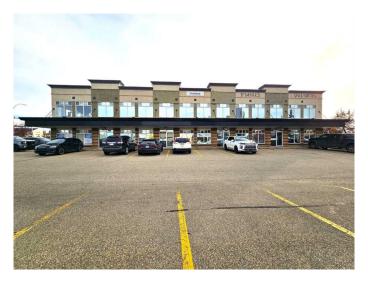

#### \$16

0 Bedroom, 0.00 Bathroom, Commercial on 0.00 Acres

Central Business District., Grande Prairie, Alberta

An incredible opportunity for your business! This 1,926sq.ft 2nd floor unit located in Junction Point offers a secure, easily accessible space in a prime location, with immediate stair and elevator access. Currently set up for a salon or spa with several drains throughout, 3 offices, 2 washrooms, laundry hook-ups and plenty of storage, with a few modifications this space would be the perfect fit for a wide variety of industries. Enjoy the perks of natural light with windows along the South + West walls, and the large public parking lot providing proper accommodations for your clientele. Landlord will also build to suit for a negotiated lease rate, inquire with your commercial REALTOR® about possible improvements and associated cost increases flexible options available! A sample build-out option is available upon request. As is, base rent \$16/sq.ft = \$2,568. Additional Rent 13/sg.ft = 2086.50. Total monthly payment = \$4,654.5 + GST, tenant to pay utilities directly.