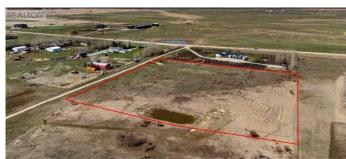

## \$669,000

0 Bedroom, 0.00 Bathroom, Land on 8.92 Acres

NONE, Rural Rocky View County, Alberta

Great opportunity to buy 8.92 Acres of vacant land just half mile East of Airdrie City Limits. Very nice Mountain view to the west, Prairie view to the East. Only 20 minutes drive to Calgary Airport and less than 15 minutes to CrossIron Mill Mall. Zoned R-RUR with well on it & ready to build your dream home.