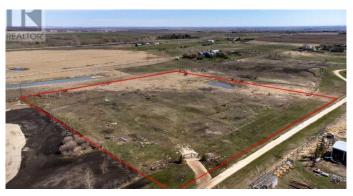

## \$669,000

0 Bedroom, 0.00 Bathroom, Land on 8.92 Acres

NONE, Rural Rocky View County, Alberta

Great opportunity to buy 8.92 Acres of vacant land just half mile East of Airdrie City Limits. Very nice Mountain view to the west, Prairie view to the East. Only 20 minutes drive to Calgary Airport and less than 15 minutes to CrossIron Mill Mall. Zoned R-RUR with well on it & ready to build your dream home.