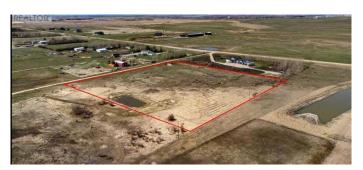

## \$669,000

0 Bedroom, 0.00 Bathroom, Land on 8.92 Acres

NONE, Rural Rocky View County, Alberta

Great opportunity to buy 8.92 Acres of vacant land just half mile East of Airdrie City Limits. Very nice Mountain view to the west, Prairie view to the East. Only 20 minutes drive to Calgary Airport and less than 15 minutes to CrossIron Mill Mall. Zoned R-RUR with well on it & ready to build your dream home.