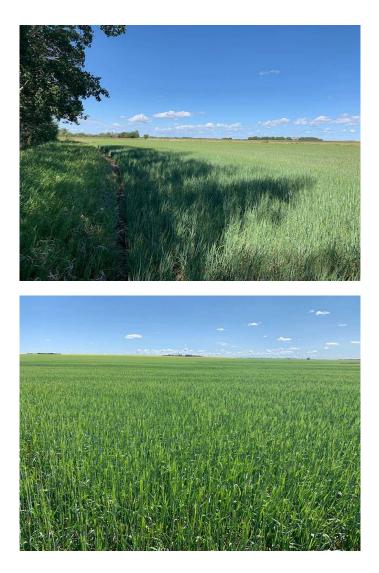

#### \$989,000

0 Bedroom, 0.00 Bathroom, Land on 161.00 Acres

NONE, Rural Grande Prairie No. 1, County of, Alberta

For more information, please click Brochure button.

Great investment opportunity 10 minutes away from Grande Prairie and minutes away from the Sportsplex. Beautiful quarter of land in the City of Grande Prairie with so many options! It is zoned Agricultural, however current city planning means re-zoning would be possible. 120 of the 161 acres of farmable land is currently rented out, with the option to potentially renegotiate. In the past a subdivision was approved subject to adding an potential approach. It has a flowing creek running along the edge and historic barn. Land is deemed "uncontrolled" as per provincial regulations & can have potentially foreign ownership!

### Exterior

Lot Description Creek/River/Stream/Pond, Few Trees, Waterfront, Farm, Wooded