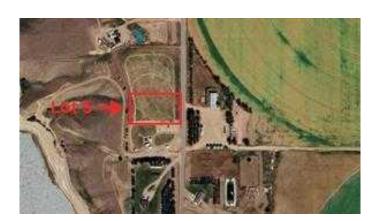

### \$49,900

0 Bedroom, 0.00 Bathroom, Land on 1.27 Acres

NONE, Rural Forty Mile No. 8, County of, Alberta

Check out this 1.27 acre lot located minutes from 40 mile reservoir. This lot offers amazing views and the peace and quiet of rural living.

### **Community Information**

Address Lot 5 Range Road 112 Rural

Subdivision NONE

City Rural Forty Mile No. 8, County of

County Forty Mile No. 8, County of

Province Alberta
Postal Code T0K 0G0