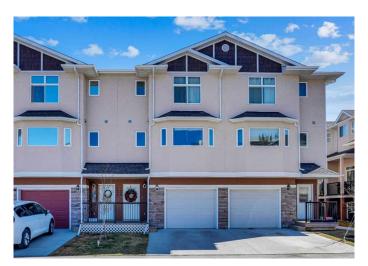

#### \$325,000

3 Bedroom, 3.00 Bathroom, 1,291 sqft Residential on 0.02 Acres

Strathaven, Strathmore, Alberta

Attention first-time buyers, families, and investors! If you're wanting to put your personal design stamp on a propertyâ€lthen look no further than 126 Strathcona Circle! Wonderfully located in the quiet Strathaven Garden development, this 1,291 SF townhome strikes the perfect balance between function and comfort with 3 bedrooms, 2.5 bathrooms and a single car attached garage. With modern features, the property delivers exceptional value with its open-concept layout, stainless steel appliances and primary bedroom ensuite while leaving room in the budget to personalize the home to your own style and level of finishes. Enjoy the balcony off the living room that overlooks a courtyard with a playgroundâ€"ideal for relaxing or keeping an eye on the kids – and the walkout lower level opens directly to the same green space, making outdoor access easy and seamless. Located close to schools, shopping, the recreation centre and hospital, this location is ideal for first-time buyers, families, and investors alike. This property at this price and in this location offers unlimited convenience, value, and the potential to make it the home of your dreams. Book your showing now before it disappears! Please note that this is a Judicial Court ordered sale. COURT DATE HAS NOW BEEN SET FOR JUNE 26, 2025.

Built in 2014

**Essential Information** 

| MLS® #         | A2210655      |
|----------------|---------------|
| Price          | \$325,000     |
| Bedrooms       | 3             |
| Bathrooms      | 3.00          |
| Full Baths     | 2             |
| Half Baths     | 1             |
| Square Footage | 1,291         |
| Acres          | 0.02          |
| Year Built     | 2014          |
| Туре           | Residential   |
| Sub-Type       | Row/Townhouse |
| Style          | 2 Storey      |
| Status         | Active        |
|                |               |