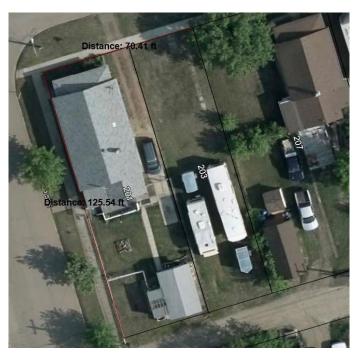

#### \$23,070

0 Bedroom, 0.00 Bathroom, Land on 0.09 Acres

Hanna, Hanna, Alberta

This R-2 zoned residential lot offers the perfect opportunity to build your dream homeâ€"whether you prefer a custom build or a high-quality factory-built modular home.

### **Community Information**

Address 203 2 Avenue E

Subdivision Hanna

City Hanna

County Special Area 2

Province Alberta
Postal Code T0J1P0

**Exterior** 

Lot Description Irregular Lot