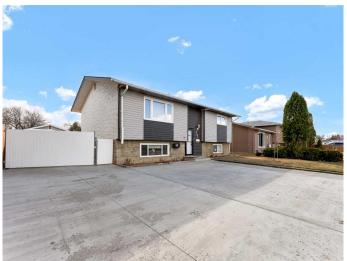

## \$260,000

3 Bedroom, 2.00 Bathroom, 892 sqft Residential on 0.16 Acres

Crestwood-Norwood, Medicine Hat, Alberta

Welcome to this cozy, maintained bungalow centrally located on the South end of our city â€" close to schools, shopping, and convenient bus routes. This inviting home offers 3 comfortable bedrooms and 2 bathrooms, making it perfect for families, first-time buyers, revenue purchasers or those looking to downsize without compromising on location. The home has a functional layout featuring warm living space, a practical kitchen, and updates throughout the years that add to the home's charm and comfort. Outside, you'II find a front concrete drive with ample parking space, including dedicated access for RV parking and a single detached garageâ€"ideal for extra storage or workshop potential. Whether you're relaxing in the cozy interior or enjoying the convenience of everything this central neighborhood has to offer, this property is a wonderful place to call home.

### **Amenities**

Parking Spaces 1

Parking Single Garage Detached

# of Garages 1