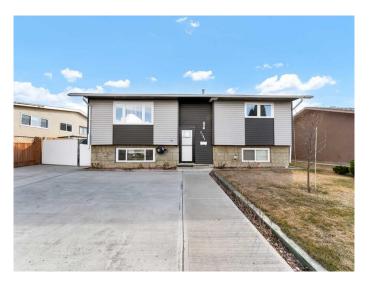

## \$260,000

3 Bedroom, 2.00 Bathroom, 892 sqft Residential on 0.16 Acres

Crestwood-Norwood, Medicine Hat, Alberta

Welcome to this cozy, maintained bungalow centrally located on the South end of our city â€" close to schools, shopping, and convenient bus routes. This inviting home offers 3 comfortable bedrooms and 2 bathrooms, making it perfect for families, first-time buyers, revenue purchasers or those looking to downsize without compromising on location. The home has a functional layout featuring warm living space, a practical kitchen, and updates throughout the years that add to the home's charm and comfort. Outside, you'II find a front concrete drive with ample parking space, including dedicated access for RV parking and a single detached garageâ€"ideal for extra storage or workshop potential. Whether you're relaxing in the cozy interior or enjoying the convenience of everything this central neighborhood has to offer, this property is a wonderful place to call home.

Built in 1972

### **Essential Information**

MLS® # A2210611 Price \$260,000

Bedrooms 3
Bathrooms 2.00

Full Baths 1

Half Baths 1

Square Footage 892

Acres 0.16 Year Built 1972

Type Residential
Sub-Type Detached
Style Bi-Level
Status Active