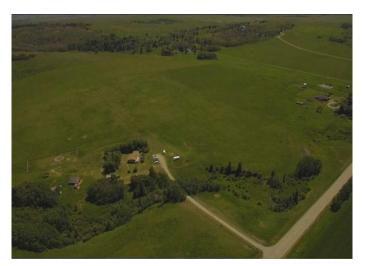

## \$699,900

0 Bedroom, 0.00 Bathroom, Land on 19.99 Acres

NONE, Rural Rocky View County, Alberta

20-Acre Agricultural Property with Stream, Well, and Panoramic Views – A Rare Opportunity

Nestled in the rolling countryside, this pristine 20-acre parcel is a rare gem, offering untouched pastureland that gently slopes down to a wooded area and the year-round Colback Stream. Owned by the same family for 28 years, the land has never been treated with fertilizers, no herbicides have been used either, making it ideal for organic farming â€" whether for vegetables, animal feed, or pasture.

You'll share a private entrance road with the warm and welcoming current owners â€" a retired couple with grown children, friendly

dogs, and a couple of horses. School buses serve the area via paved Grand Valley Road, taking children to nearby Cochrane schools.