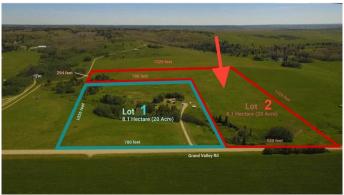

## \$699,900

0 Bedroom, 0.00 Bathroom, Land on 19.99 Acres

NONE, Rural Rocky View County, Alberta

20-Acre Agricultural Property with Stream, Well, and Panoramic Views – A Rare Opportunity

Nestled in the rolling countryside, this pristine 20-acre parcel is a rare gem, offering untouched pastureland that gently slopes down to a wooded area and the year-round Colback Stream. Owned by the same family for 28 years, the land has never been treated with fertilizers, no herbicides have been used either, making it ideal for organic farming â€" whether for vegetables, animal feed, or pasture.

A new, tested well on site provides fresh, delicious water, and utility services are either on the property or conveniently located nearby.

This exceptional piece of land presents a once-in-a-lifetime opportunity to build your dream estate or family home in a breathtaking rural setting. With zoning for Agricultural Small Holdings, the land supports up to four horses and offers tremendous versatility. Whether you envision a walk-out hillside home with sweeping pastoral views or a cozy country cottage, the natural terrain and peaceful surroundings offer the perfect canvas.

#### **Essential Information**

MLS® # A2210430 Price \$699,900

Bathrooms 0.00
Acres 19.99
Type Land

Sub-Type Residential Land

Status Active