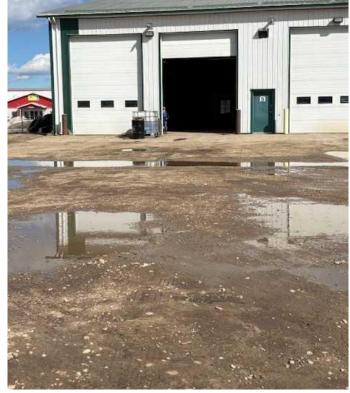

# \$2,500

0 Bedroom, 0.00 Bathroom, Commercial on 0.00 Acres

NONE, Whitecourt, Alberta

Excellent hilltop location on 33 street easy access to highway 43. shop has 2 12x16 ft O.H. doors. 32x76 bay, includes bathroom, reception are and Mezz. End Bay and deep yard allows adequate parking for log truck and trailer. Water is included. T.N. costs are taxs additional 404/ month. PLus Power and gas.