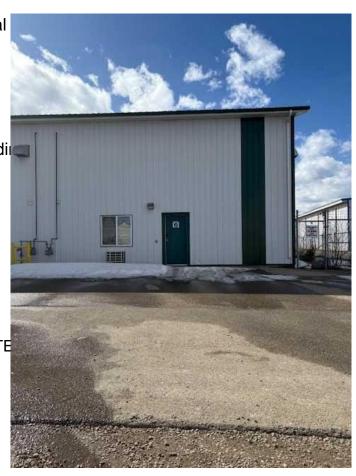

# \$2,500

0 Bedroom, 0.00 Bathroom, Commercial on 0.00 Acres

NONE, Whitecourt, Alberta

Excellent hilltop location on 33 street easy access to highway 43. shop has 2 12x16 ft O.H. doors. 32x76 bay, includes bathroom, reception are and Mezz. End Bay and deep yard allows adequate parking for log truck and trailer. Water is included. T.N. costs are taxs additional 404/ month. PLus Power and gas.