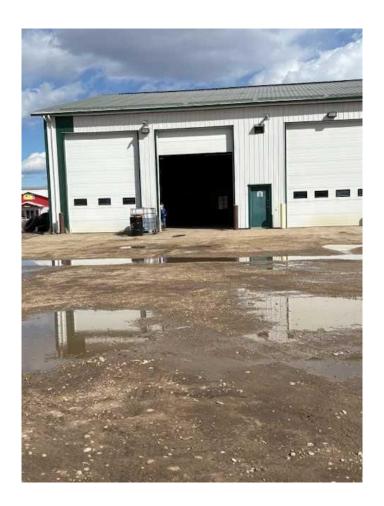

# \$2,500

0 Bedroom, 0.00 Bathroom, Commercial on 0.00 Acres

NONE, Whitecourt, Alberta

Excellent hilltop location on 33 street easy access to highway 43. shop has 2 12x16 ft O.H. doors. 32x76 bay, includes bathroom, reception are and Mezz. End Bay and deep yard allows adequate parking for log truck and trailer. Water is included. T.N. costs are taxs additional 404/ month. PLus Power and gas.