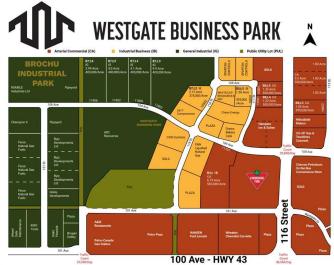

## \$795,000

0 Bedroom, 0.00 Bathroom, Land on 2.12 Acres

Westgate., Grande Prairie, Alberta

Final Phase of Westgate Business Park. Providing you access to the thriving economies in the oil & gas, agriculture, and forestry industries. This High visibility 2.12 -acre Industrial lot offers direct access to all major transportation routes. Close to Grande Prairie Regional Airport and the new Grande Prairie Regional Hospital. Grande Prairie is the service hub for northern Alberta and British Columbia, with a demographic service area of more than 275,000 people. Limited premier lots still available and this is the ideal place to build your business. Wexford offers build-to-suit options to bring your design plans to life. Call a commercial REALTOR® today for more information.

# **Community Information**

Address 10502 118 Street

Subdivision Westgate.

City Grande Prairie

County Grande Prairie

Province Alberta
Postal Code T8V 8B5