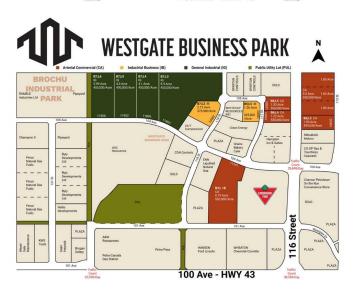

## \$795,000

0 Bedroom, 0.00 Bathroom, Land on 2.12 Acres

Westgate., Grande Prairie, Alberta

Final Phase of Westgate Business Park. Providing you access to the thriving economies in the oil & gas, agriculture, and forestry industries. This High visibility 2.12 -acre Industrial lot offers direct access to all major transportation routes. Close to Grande Prairie Regional Airport and the new Grande Prairie Regional Hospital. Grande Prairie is the service hub for northern Alberta and British Columbia, with a demographic service area of more than 275,000 people. Limited premier lots still available and this is the ideal place to build your business. Wexford offers build-to-suit options to bring your design plans to life. Call a commercial REALTOR® today for more information.

# **Community Information**

Address 10502 118 Street

Subdivision Westgate.

City Grande Prairie

County Grande Prairie

Province Alberta
Postal Code T8V 8B5