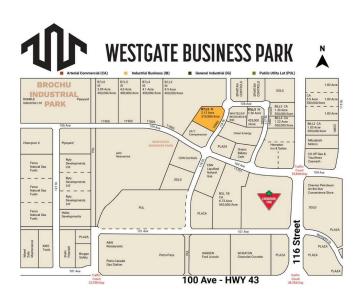

## \$795,000

0 Bedroom, 0.00 Bathroom, Land on 2.12 Acres

Westgate., Grande Prairie, Alberta

Final Phase of Westgate Business Park. Providing you access to the thriving economies in the oil & gas, agriculture, and forestry industries. This High visibility 2.12 -acre Industrial lot offers direct access to all major transportation routes. Close to Grande Prairie Regional Airport and the new Grande Prairie Regional Hospital. Grande Prairie is the service hub for northern Alberta and British Columbia, with a demographic service area of more than 275,000 people. Limited premier lots still available and this is the ideal place to build your business. Wexford offers build-to-suit options to bring your design plans to life. Call a commercial REALTOR® today for more information.

# **Community Information**

Address 10502 118 Street

Subdivision Westgate.

City Grande Prairie

County Grande Prairie

Province Alberta
Postal Code T8V 8B5