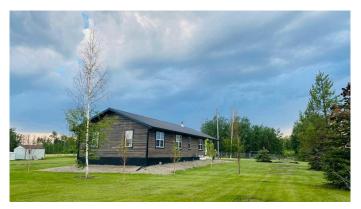

### \$420,000

4 Bedroom, 2.00 Bathroom, 1,728 sqft Residential on 7.00 Acres

NONE, Hythe, Alberta

7 acres, 10 minutes West of Hythe on Pavement. Large family home with 4 bedrooms, 2 full baths, a large porch and partial basement . Older farm home renovated and added onto in 2017. Home shows very well. This property is not in a subdivision. There is fencing and pens for livestock, horses and small animals. A good set of support buildings including a barn, chicken house, shed, greenhouse and sea can. There is a playground area and firepit as well. Property is nicely landscaped and has a garden spot and good drainage. This a good opportunity for a family or retirement, have your own animals and grow your own food. Suitable property for a contractor or trucker. Arrange a viewing with a Real Estate professional.