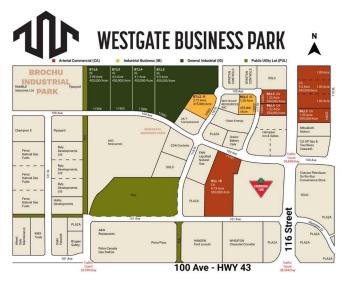

## \$731,500

0 Bedroom, 0.00 Bathroom, Land on 1.33 Acres

Westgate., Grande Prairie, Alberta

Final Phase of Westgate Business Park, Grande Prairie's premier power center for retail and commercial business.

Full Municipal services available on this 1.33 Acre commercial lot that offers over 152 feet of frontage on 116 street.

Direct access to all major transportation routes. Close to Grande Prairie Regional Airport and the new Grande Prairie Regional Hospital with signalized intersections. Highest standards of development with wide roads and sidewalks. Wexford Developments offers build-to-suit options to bring any design to life for your business.

## **Community Information**

| Address     | 10505 117 Street |
|-------------|------------------|
| Subdivision | Westgate.        |
| City        | Grande Prairie   |

| County<br>Province<br>Postal Code | Grande Prairie<br>Alberta<br>T8V 8B5             |  |
|-----------------------------------|--------------------------------------------------|--|
| Amenities                         | 100 005                                          |  |
| Utilities                         | Electricity at Lot Line, Natural Gas at Lot Line |  |
| Exterior                          |                                                  |  |
| Lot Description                   | City Lot                                         |  |
| Additional Information            |                                                  |  |
| Date Listed                       | April 9th, 2025                                  |  |
| Days on Market                    | 125                                              |  |
| Zoning                            | CA                                               |  |
| Listing Details                   |                                                  |  |