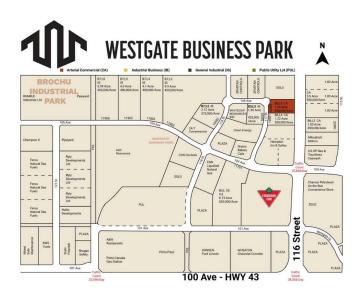

## \$731,500

0 Bedroom, 0.00 Bathroom, Land on 1.33 Acres

Westgate., Grande Prairie, Alberta

Final Phase of Westgate Business Park, Grande Prairie's premier power center for retail and commercial business.

Full Municipal services available on this 1.33 Acre commercial lot that offers over 152 feet of frontage on 116 street.

Direct access to all major transportation routes. Close to Grande Prairie Regional Airport and the new Grande Prairie Regional Hospital with signalized intersections. Highest standards of development with wide roads and sidewalks. Wexford Developments offers build-to-suit options to bring any design to life for your business.

## **Community Information**

| Address     | 10505 117 Street |
|-------------|------------------|
| Subdivision | Westgate.        |
| City        | Grande Prairie   |

| County<br>Province<br>Postal Code | Grande Prairie<br>Alberta<br>T8V 8B5             |  |
|-----------------------------------|--------------------------------------------------|--|
| Amenities                         | 100 005                                          |  |
| Utilities                         | Electricity at Lot Line, Natural Gas at Lot Line |  |
| Exterior                          |                                                  |  |
| Lot Description                   | City Lot                                         |  |
| Additional Information            |                                                  |  |
| Date Listed                       | April 9th, 2025                                  |  |
| Days on Market                    | 125                                              |  |
| Zoning                            | CA                                               |  |
| Listing Details                   |                                                  |  |