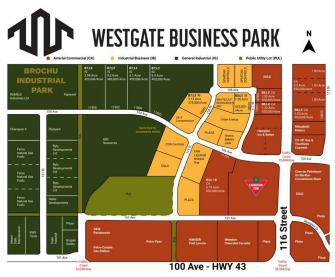

## \$731,500

0 Bedroom, 0.00 Bathroom, Land on 1.33 Acres

Westgate., Grande Prairie, Alberta

Final Phase of Westgate Business Park, Grande Prairie's premier power center for retail and commercial business.

Full Municipal services available on this 1.33 Acre commercial lot that offers over 152 feet of frontage on 116 street.

Direct access to all major transportation routes. Close to Grande Prairie Regional Airport and the new Grande Prairie Regional Hospital with signalized intersections. Highest standards of development with wide roads and sidewalks. Wexford Developments offers build-to-suit options to bring any design to life for your business.

## **Community Information**

| Address     | 10505 117 Street |
|-------------|------------------|
| Subdivision | Westgate.        |
| City        | Grande Prairie   |

| County<br>Province<br>Postal Code | Grande Prairie<br>Alberta<br>T8V 8B5             |  |
|-----------------------------------|--------------------------------------------------|--|
| Amenities                         | 100 005                                          |  |
| Utilities                         | Electricity at Lot Line, Natural Gas at Lot Line |  |
| Exterior                          |                                                  |  |
| Lot Description                   | City Lot                                         |  |
| Additional Information            |                                                  |  |
| Date Listed                       | April 9th, 2025                                  |  |
| Days on Market                    | 125                                              |  |
| Zoning                            | CA                                               |  |
| Listing Details                   |                                                  |  |