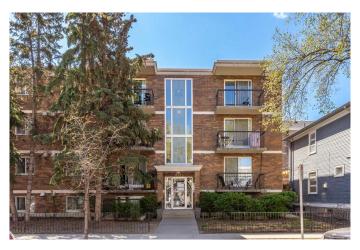

# \$274,900 - 105, 835 18 Avenue Sw, Calgary

MLS® #A2210255

# \$274,900

2 Bedroom, 1.00 Bathroom, 743 sqft Residential on 0.00 Acres

Lower Mount Royal, Calgary, Alberta

Welcome to 835 18 Ave SW, nestled in the heart of Lower Mount Royal just one block off the lively and iconic 17th Avenue. This is where urban energy meets classic charm, offering the perfect blend of vibrant city living and the serene beauty of one of Calgary's most prestigious neighbourhoods.

## **Exterior**

Exterior Features None

Construction Brick, Concrete
Foundation Poured Concrete