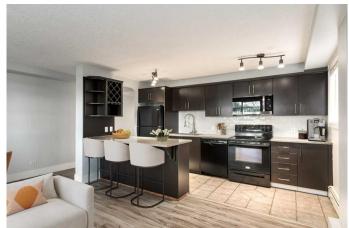

This bright and stylish 2-bedroom, 1-bathroom end unit condo offers the warmth of home with the modern upgrades you'II appreciate. Step inside to discover rich laminate floors and a fresh, neutral palette that complements any decor. The open-concept kitchen is both functional and elegant, complete with sleek granite countertops, rich espresso cabinetry, and a layout designed for both casual evenings and weekend entertaining.

### Interior

Interior Features Breakfast Bar, Granite Counters, Kitchen Island, Open Floorplan, Vinyl

Windows, Track Lighting

Appliances Dishwasher, Dryer, Electric Stove, Microwave Hood Fan, Refrigerator,