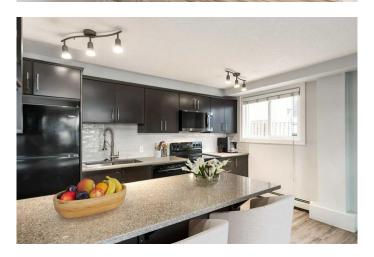

This bright and stylish 2-bedroom, 1-bathroom end unit condo offers the warmth of home with the modern upgrades you'II appreciate. Step inside to discover rich laminate floors and a fresh, neutral palette that complements any decor. The open-concept kitchen is both functional and elegant, complete with sleek granite countertops, rich espresso cabinetry, and a layout designed for both casual evenings and weekend entertaining.

### Interior

Interior Features Breakfast Bar, Granite Counters, Kitchen Island, Open Floorplan, Vinyl

Windows, Track Lighting

Appliances Dishwasher, Dryer, Electric Stove, Microwave Hood Fan, Refrigerator,