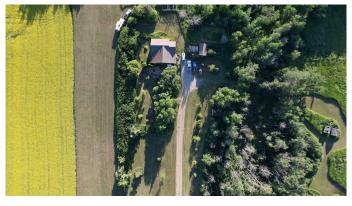

# \$195,000

3 Bedroom, 1.00 Bathroom, 1,540 sqft Residential on 24.91 Acres

Northern Sunrise County, Rural Northern Sunrise County, Alberta

If the idea of a large home 1700+ sq ft on almost 25 acres and located only 10-15 minutes from Peace River appeals to you then this may be a home to consider. It features a natural setting surrounded by spruce and poplar trees, offering privacy and seclusion with many natural features, including a mature wooded area on the side and back of the property - the house will require some renovation and rehabilitation making this a great opportunity for customization and personal touches. Perfect for those looking for a project and an opportunity to create a dream home in a serene location - this is an ideal property for a handyman or project-oriented person giving a huge upside for equity once completed Some of the highlights include location and privacy as this is a very private setting with ample space - this listing will update pictures on a regular basis as they become available - the sign is up!! Call today!!

## **Exterior**

Exterior Features Fire Pit, Garden, Private Entrance, Private Yard, Storage

Lot Description Back Yard, Front Yard, Garden, Lawn, Wooded

Roof Asphalt Shingle

Construction Wood Frame

Foundation Poured Concrete, Wood