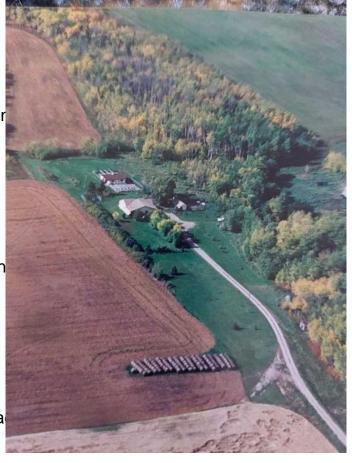

# \$195,000

3 Bedroom, 1.00 Bathroom, 1,540 sqft Residential on 24.91 Acres

Northern Sunrise County, Rural Northern Sunrise County, Alberta

If the idea of a large home 1700+ sq ft on almost 25 acres and located only 10-15 minutes from Peace River appeals to you then this may be a home to consider. It features a natural setting surrounded by spruce and poplar trees, offering privacy and seclusion with many natural features, including a mature wooded area on the side and back of the property - the house will require some renovation and rehabilitation making this a great opportunity for customization and personal touches. Perfect for those looking for a project and an opportunity to create a dream home in a serene location - this is an ideal property for a handyman or project-oriented person giving a huge upside for equity once completed Some of the highlights include location and privacy as this is a very private setting with ample space - this listing will update pictures on a regular basis as they become available - the sign is up!! Call today!!

## **Exterior**

Exterior Features Fire Pit, Garden, Private Entrance, Private Yard, Storage

Lot Description Back Yard, Front Yard, Garden, Lawn, Wooded

Roof Asphalt Shingle

Construction Wood Frame

Foundation Poured Concrete, Wood