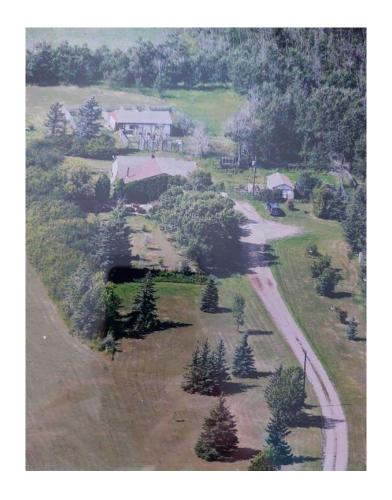

# \$195,000

3 Bedroom, 1.00 Bathroom, 1,540 sqft Residential on 24.91 Acres

Northern Sunrise County, Rural Northern Sunrise County, Alberta

If the idea of a large home 1700+ sq ft on almost 25 acres and located only 10-15 minutes from Peace River appeals to you then this may be a home to consider. It features a natural setting surrounded by spruce and poplar trees, offering privacy and seclusion with many natural features, including a mature wooded area on the side and back of the property - the house will require some renovation and rehabilitation making this a great opportunity for customization and personal touches. Perfect for those looking for a project and an opportunity to create a dream home in a serene location - this is an ideal property for a handyman or project-oriented person giving a huge upside for equity once completed Some of the highlights include location and privacy as this is a very private setting with ample space - this listing will update pictures on a regular basis as they become available - the sign is up!! Call today!!

## **Exterior**

Exterior Features Fire Pit, Garden, Private Entrance, Private Yard, Storage

Lot Description Back Yard, Front Yard, Garden, Lawn, Wooded

Roof Asphalt Shingle

Construction Wood Frame

Foundation Poured Concrete, Wood