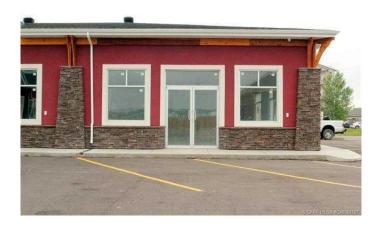

#### \$20

0 Bedroom, 0.00 Bathroom, Commercial on 0.00 Acres

Hewlett Park, Sylvan Lake, Alberta

Discover 1,285 sq. ft. of versatile commercial space situated at the high-traffic intersection of Highway 20 and Herder Drive. This sought-after location offers exceptional visibility and easy accessâ€"ideal for a wide range of business ventures. Act quickly to secure your spot .