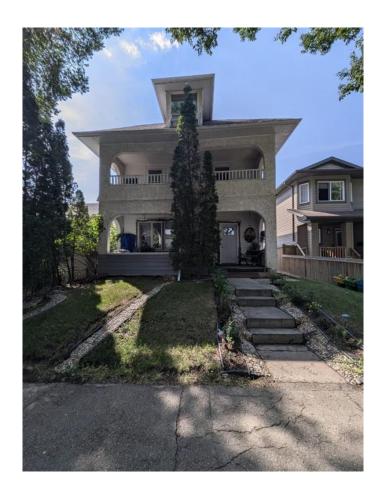

# \$499,900 - 11716 85 Street Nw, Edmonton

MLS® #A2209810

## \$499,900

5 Bedroom, 4.00 Bathroom, 2,208 sqft Residential on 0.09 Acres

Parkdale\_EDMO, Edmonton, Alberta

This is an amazing opportunity to own a cash flowing fully tenanted turn key investment property or live in and have your mortgage paid for!! 4 Units, current rents are: basement unit \$900/M, unit 3 \$900/M, unit 4 \$900/M for a total of \$2700/M. The main floor is vacant and ready for you to move in. Amazing opportunity!

Built in 1917